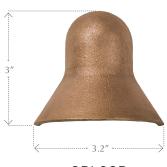

annah Deck Light - Rugged and Stylish**



## **Description:** –

This compact and stylish solid bronze deck light is a durable and reliable fixture for wall and post mounting.

#### Features: -

- Solid bronze hood and base
- Glare-free illumination
- Pre-wired with 25' tin-coated No-Ox<sup>®</sup> marine grade wire
- High-temp socket
- Spider Splice<sup>®</sup> ready

#### Uses: -

Suitable for downlighting when mounted on retaining walls, structure surfaces, posts and pilings.

#### **Construction:** -

Solid bronze hood and base; 25' tin-coated #18-2 No-Ox<sup>®</sup> marine-grade wire.

#### Dimensions: -

3.2" wide x 3" tall x 1.5" deep

### Specifications:

Lamp: 12v T-3 Wedge-base (20w max.) 10W Lamp included.

### Listing:

U.L 1838 Listed Low Voltage Luminaire for wet locations