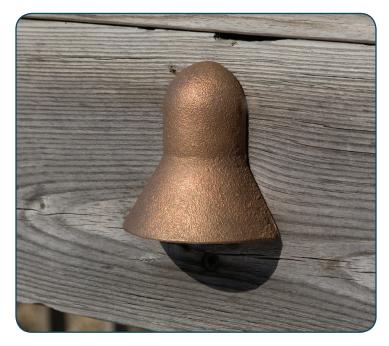

# **CAST Solid Bronze Savannah Deck Light - Rugged and Stylish**

## **Description:** –

This compact and stylish solid bronze deck light is a durable and reliable fixture for wall and post mounting.

#### Uses: -

Suitable for downlighting when mounted on retaining walls, structure surfaces, posts and pilings.

#### **Construction:** -

Solid bronze hood and base; 25' tin-coated #18-2 No-Ox<sup>®</sup> marine-grade wire.