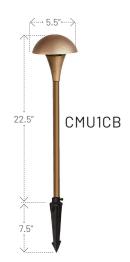

CALED2 Module
- Solid bronze hat and vase
- Solid Furometal stake
- Heavy-gauge copper stem
- Optional sprinkler guard
- Pre-wired with 25' tin-coated No-0x® marine grade wire
- High-temp socket
- Spider Splice® ready

Suitable for lighting walkways, planting beds, and other areas.

### Construction:-

Solid bronze hat and vase; Eurometal stake; heavy-gauge copper stem; 25' tin-coated #16-2 No-0x marine-grade wire.

# **Dimensions:**

22" tall x 5.5" wide Stake: 8.5"

### Lamp Specifications:-

CMU1CB: 12v Wedge Base Krypton (25w max.)

(incl.).

LED Conversion: CALED2 LED Module (not incl.)

# Listings and Certifications:-

Incandescent Version: cUL 1838 Listed Low Voltage Luminaire for Wet Locations.

LED Versions: UL 1838 listed

All Versions: RoHs, FCC Class B Conducted and

Radiated