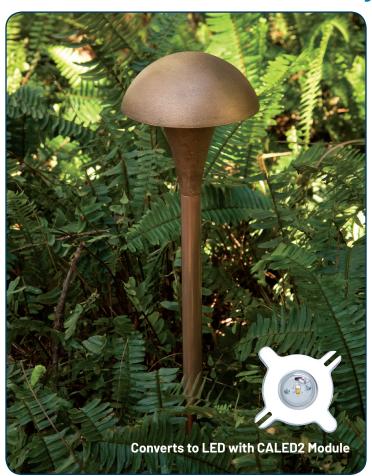

# **Description:-**

This rugged solid bronze path/area light provides a soft glare free illumination. LED conversion is achieved with the CALED2 module.

## Features:

- Easily converted to LED by adding the CALED2 Module
- Solid bronze hat and vase
- Solid Furometal stake
- Heavy-gauge copper stem
- Optional sprinkler guard
- Pre-wired with 25' tin-coated No-0x® marine grade wire
- High-temp socket
- Spider Splice® ready

Suitable for lighting walkways, planting beds, and other areas.