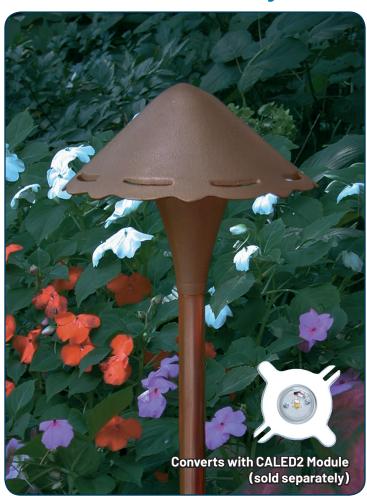

# **Description: -**

This rugged solid bronze area/path light provides a soft glare-free illumination. LED conversion is achieved with the CALED2 module. (Sold separately)

# Features:

- Easily converted to LED by adding the CALED2 Module
- Solid bronze hat and vase
- Solid black-coated stake
- Heavy-gauge copper stem
- Optional sprinkler shield
- Pre-wired with 25' tin-coated No-0x° marine grade wire
- High-temp socket
- Spider Splice® ready

Suitable for lighting walkways, planting beds, and other areas.