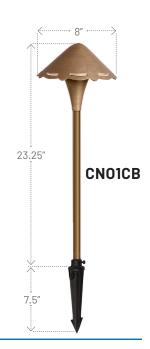

D2 Module
- Solid bronze hat and vase
- Solid black-coated stake
- Heavy-gauge copper stem
- Optional sprinkler shield
- Pre-wired with 25' tin-coated No-0x° marine grade wire
- High-temp socket
- Spider Splice® ready

Suitable for lighting walkways, planting beds, and other areas.

# Construction:-

Solid bronze hat and vase: black coated stake: heavy-gauge copper stem; 25' tin-coated #16-2 No-0x marine-grade wire; Optional solid bronze and borosilicate sprinkler guard (CSPRS).

# **Dimensions:**

23" tall x 8" wide Stake: 8.5"

# Lamp Specifications:-

CNO1CB: 12v Wedge Base Krypton (25w max.)

(incl.).

LED Conversion: CALED2 LED Module

# Listing:

U.L 1838 Listed Low Voltage Luminaire for wet locations

LED Versions: UL listed

All Versions: RoHs, FCC Class B Conducted and

Radiated