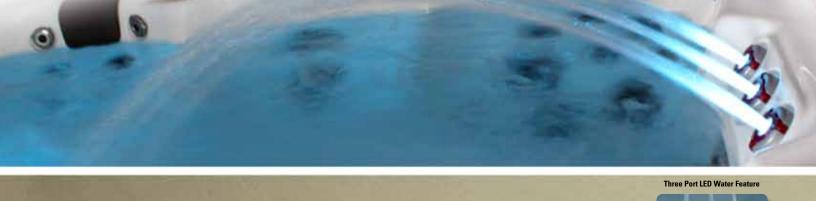

## CO518R

SmartPak™ Digital Topside

Multi-Color LED Spa Light

110V Plug & Play Convenience

- Seats 4 adults
- Measures 78" R x 35" H
- 300 gallons water capacity
- Coleman<sup>®</sup> Preferred<sup>™</sup> cabinet panels
- 18 Massage Therapy Stainless Steel Jets with Triple Prong design
- Three Port LED Water Feature with control valve
- Multi-Color LED Spa Light
- SmartPak™ VS300 Equipment with Digital Lite Topside
- Heavy Duty Titanium 5.5kW Heater