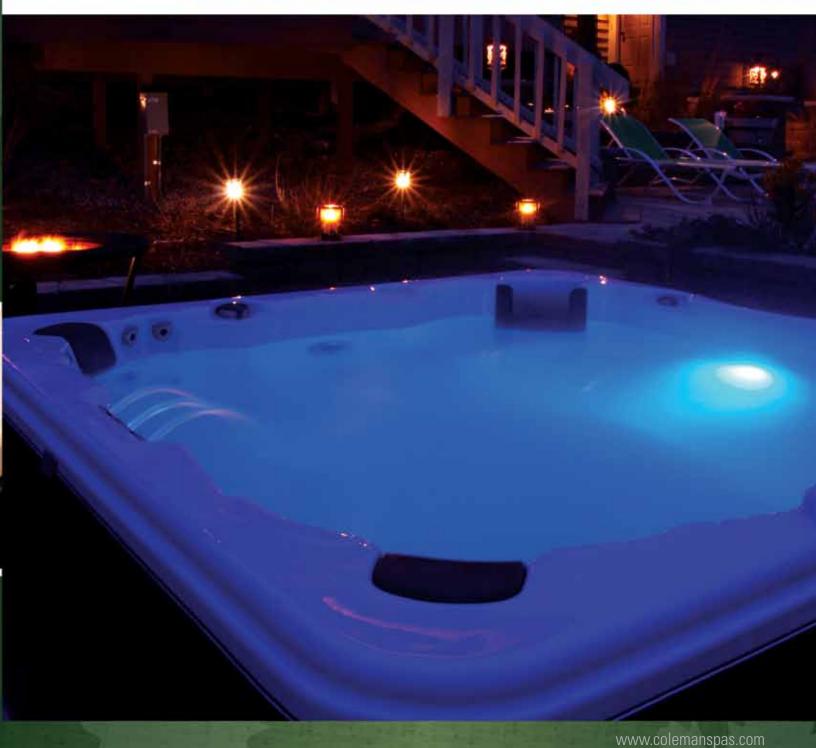

## COLEMAN SPAS

A BRAND YOU CAN TRUST AT A PRICE YOU CAN AFFORD

With seating for four, there's plenty of room in the CO518R and the open bench configuration makes moving around easy. Take advantage of the different jet designs for a unique experience wherever you sit. Best of all, the powerful Dually Pump efficiently ensures that every jet delivers a soothing massage

## CO518R

SmartPak™ Digital Topside

Multi-Color LED Spa Light

110V Plug & Play Convenience

- Seats 4 adults
- Measures 78" R x 35" H
- 300 gallons water capacity
- Coleman<sup>®</sup> Preferred<sup>™</sup> cabinet panels
- 18 Massage Therapy Stainless Steel Jets with Triple Prong design
- Three Port LED Water Feature with control valve
- Multi-Color LED Spa Light
- SmartPak™ VS300 Equipment with Digital Lite Topside
- Heavy Duty Titanium 5.5kW Heater