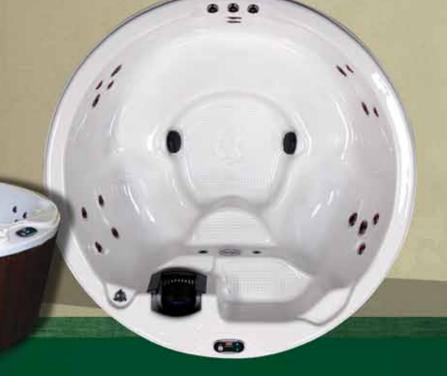

## COLEMAN SPAS

A BRAND YOU CAN TRUST AT A PRICE YOU CAN AFFORD

With seating for four, there's plenty of room in the CO518R and the open bench configuration makes moving around easy. Take advantage of the different jet designs for a unique experience wherever you sit. Best of all, the powerful Dually Pump efficiently ensures that every jet delivers a soothing massage

## CO518R

SmartPak™ Digital Topside

Multi-Color LED Spa Light

110V Plug & Play Convenience

- Seats 4 adults
- Measures 78" R x 35" H
- 300 gallons water capacity
- Coleman<sup>®</sup> Preferred<sup>™</sup> cabinet panels
- 18 Massage Therapy Stainless Steel Jets with Triple Prong design
- Three Port LED Water Feature with control valve
- Multi-Color LED Spa Light
- SmartPak™ VS300 Equipment with Digital Lite Topside
- Heavy Duty Titanium 5.5kW Heater

- Green Friction Heating Fitting
- Exclusive SwitchlessPro<sup>™</sup> Dually<sup>™</sup> 1500
  1.5 HP Pump
- Exclusive Twin Turbo<sup>™</sup> Wet End with Viton<sup>®</sup> Pump Seal
- Energy Saver Thermo Layer Insulation
- Bottom Armor<sup>™</sup> Tray
- 50 sq. ft. Pure Flow™ Filter with Weir Gate
- HydroClear™ Ozonator Corona Discharge
- Exclusive Stor-Dry™ Winterization
- Hydro-Armor<sup>™</sup> Tapered Spa Cover