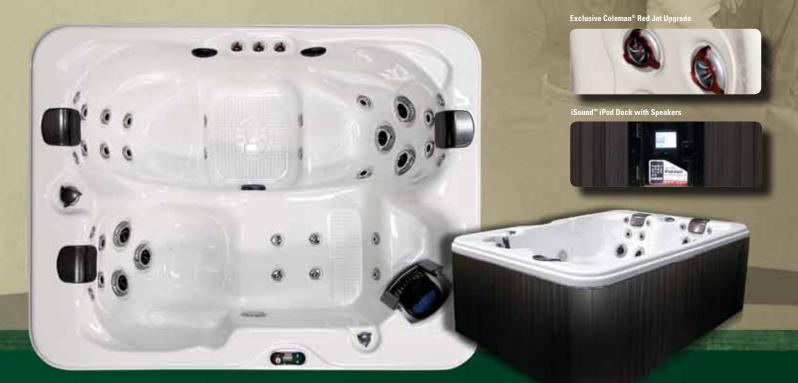

## SmartPak™ Digital Topside

Three Port LED Water Feature

Massage Therapy Neck Jets

- Seats 3 adults
- Measures 64" x 84" x 32" H
- 325 gallons water capacity
- Coleman<sup>®</sup> Choice<sup>™</sup> cabinet panels
- 34 Massage Therapy Stainless Steel Jets with Triple Prong design
- Three Port LED Water Feature with control valve

**Full Length Lounger** 

- Multi-Color LED Spa Light
- Comfort-Luxe<sup>™</sup> Pillows
- SmartPak<sup>™</sup> VS300 Equipment with Digital Lite Topside

Unwind after a long day in the full-length lounger and let the back and leg jets massage away your stress. Or slip inside with someone special and take advantage of the contoured seating with molded arm rests. Close your eyes and listen to the soothing splashing of the included Three Port Water Feature as you imagine a tropical getaway.

- Heavy Duty Titanium 5.5kW Heater
- Green Friction Heating Fitting
- Exclusive SwitchlessPro<sup>™</sup> 5000 5.0 BHP Pump
- Exclusive Twin Turbo<sup>™</sup> Wet End with Viton<sup>®</sup> Pump Seal
- Energy Saver Thermo Layer Insulation
- Bottom Armor<sup>™</sup> Tray
- 50 sq. ft. Pure Flow<sup>™</sup> Filter with Weir Gate
- HydroClear<sup>™</sup> Ozonator Corona Discharge
- Exclusive Stor-Dry<sup>™</sup> Winterization
- Hydro-Armor<sup>™</sup> Tapered Spa Cover