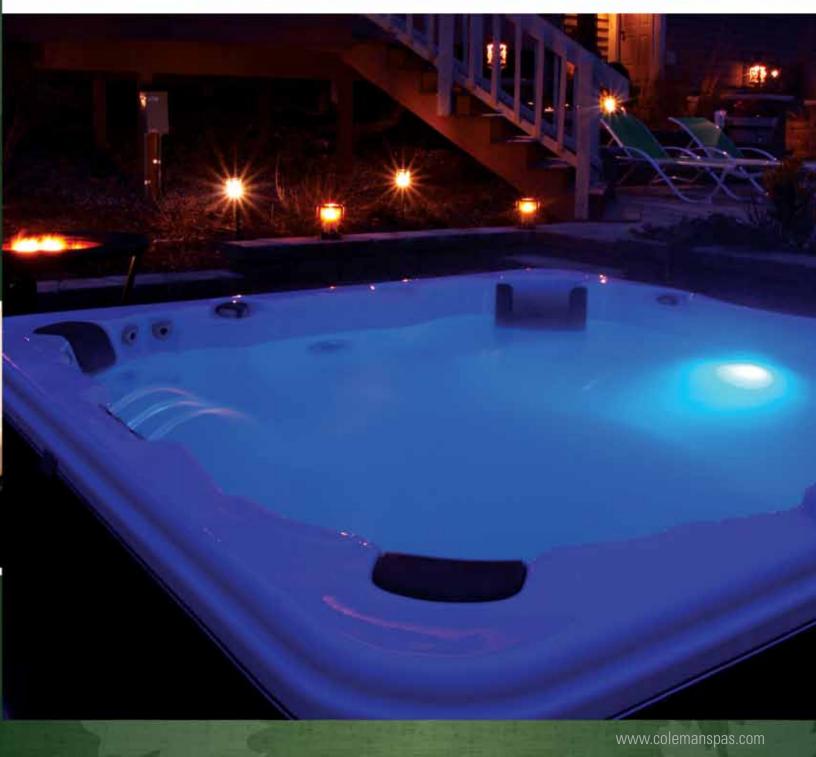

**Full Length Lounger** 

- Multi-Color LED Spa Light
- Comfort-Luxe<sup>™</sup> Pillows
- SmartPak<sup>™</sup> VS300 Equipment with Digital Lite Topside

Unwind after a long day in the full-length lounger and let the back and leg jets massage away your stress. Or slip inside with someone special and take advantage of the contoured seating with molded arm rests. Close your eyes and listen to the soothing splashing of the included Three Port Water Feature as you imagine a tropical getaway.