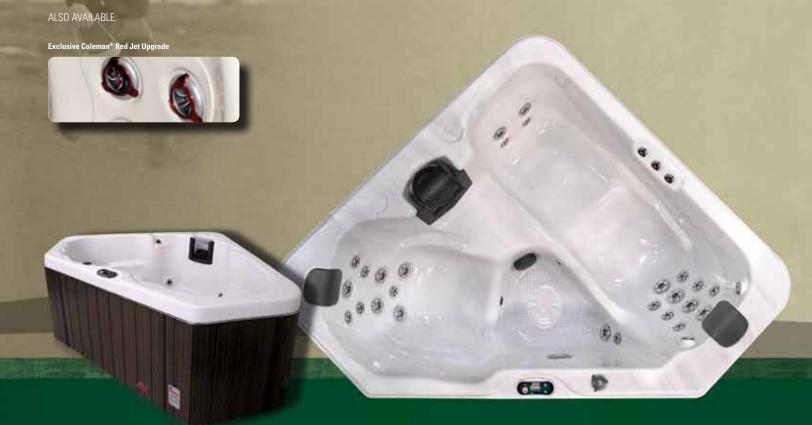

## COLEMAN SPAS

A BRAND YOU CAN TRUST AT A PRICE YOU CAN AFFORD

Sit back, relax and enjoy the Great Outdoors with the CO628T spa. This intimate triangle spa is ideal for couples and empty nesters seeking a relaxing way to spend quality time together. With 28 relaxing massage therapy jets, the CO628T will instantly turn any ordinary backyard into a relaxing spa retreat. The CO628T has been designed to fit perfectly in the corner of your patio and can be customized to fit your unique backyard landscape. Transform your backyard into the relaxing spa getaway you deserve with the CO628T today!

## CO628T

Multi-Color LED Spa Light

110V Plug & Play Convenience

- Seats 2 adults
- Measures 72" x 72" x 34" H
- 130 gallons water capacity
- Coleman<sup>®</sup> Preferred<sup>™</sup> cabinet panels
- 28 Massage Therapy Stainless Steel Jets with Triple Prong design
- Three Port LED Water Feature with control valve
- Multi-Color LED Spa Light
- SmartPak™ VS300 Equipment with Digital Lite Topside
- Heavy Duty Titanium 5.5kW Heater