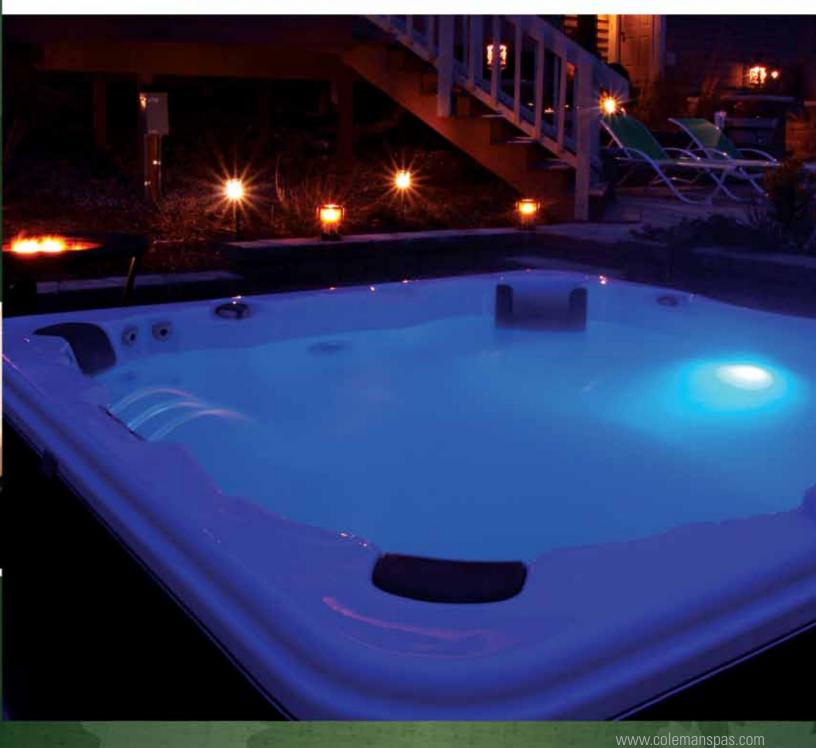

## COLEMAN SPAS

A BRAND YOU CAN TRUST AT A PRICE YOU CAN AFFORD

Sit back, relax and enjoy the Great Outdoors with the CO628T spa. This intimate triangle spa is ideal for couples and empty nesters seeking a relaxing way to spend quality time together. With 28 relaxing massage therapy jets, the CO628T will instantly turn any ordinary backyard into a relaxing spa retreat. The CO628T has been designed to fit perfectly in the corner of your patio and can be customized to fit your unique backyard landscape. Transform your backyard into the relaxing spa getaway you deserve with the CO628T today!

## CO628T

Multi-Color LED Spa Light

110V Plug & Play Convenience

- Seats 2 adults
- Measures 72" x 72" x 34" H
- 130 gallons water capacity
- Coleman<sup>®</sup> Preferred<sup>™</sup> cabinet panels
- 28 Massage Therapy Stainless Steel Jets with Triple Prong design
- Three Port LED Water Feature with control valve
- Multi-Color LED Spa Light
- SmartPak™ VS300 Equipment with Digital Lite Topside
- Heavy Duty Titanium 5.5kW Heater