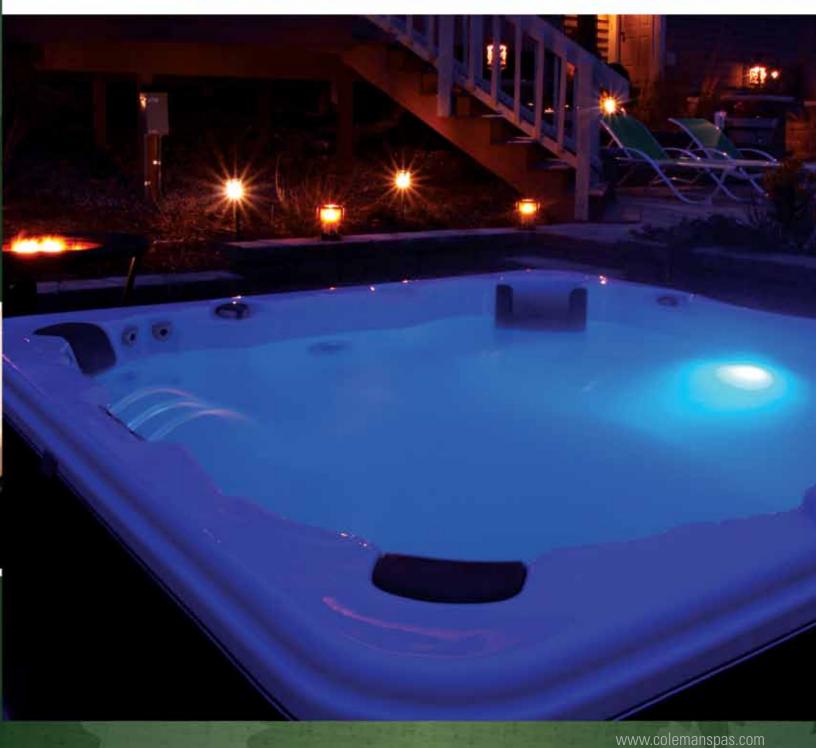

## COLEMAN SPAS

A BRAND YOU CAN TRUST AT A PRICE YOU CAN AFFORD

SmartPak™ Digital Topside

Massage Therapy Neck Jets

Three Port LED Water Feature

- Seats 5 adults
- Measures 74" x 84" x 35" H
- 375 gallons water capacity
- Coleman<sup>®</sup> Choice<sup>™</sup> cabinet panels
- 37 Massage Therapy Stainless Steel Jets with Triple Prong design
- Three Port LED Water Feature with control valve
- Multi-Color LED Spa Light
- Comfort-Luxe<sup>™</sup> Pillows
- SmartPak™ VS300 Equipment with Digital Lite Topside

The CO637L spa will instantly turn your backyard into your own relaxing family retreat. This breathtaking spa is perfect for spending time with your loved ones and creating timeless family memories. If you are looking for a spa for private soaks, then you will love the relaxing lounger seat with 37 massage therapy jets offering day spa quality massage options. Enjoy the world of unmatched hydrotherapy with the CO637L today!