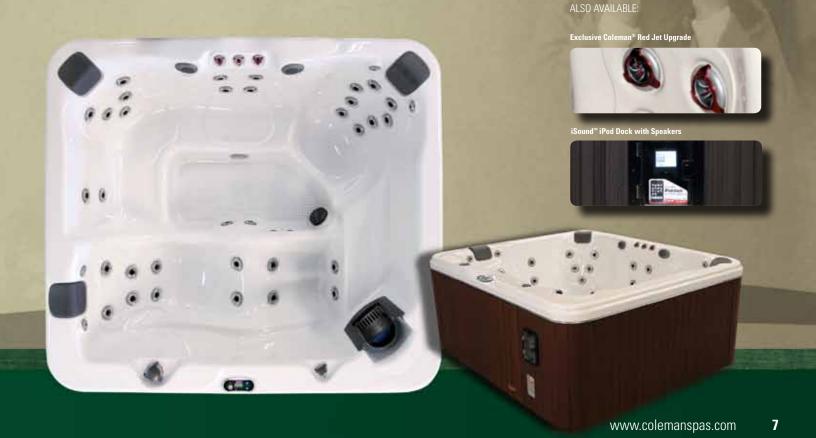

## COLEMAN SPAS

A BRAND YOU CAN TRUST AT A PRICE YOU CAN AFFORD

SmartPak™ Digital Topside

Massage Therapy Neck Jets

Three Port LED Water Feature

- Seats 5 adults
- Measures 74" x 84" x 35" H
- 375 gallons water capacity
- Coleman<sup>®</sup> Choice<sup>™</sup> cabinet panels
- 37 Massage Therapy Stainless Steel Jets with Triple Prong design
- Three Port LED Water Feature with control valve
- Multi-Color LED Spa Light
- Comfort-Luxe<sup>™</sup> Pillows
- SmartPak™ VS300 Equipment with Digital Lite Topside

The CO637L spa will instantly turn your backyard into your own relaxing family retreat. This breathtaking spa is perfect for spending time with your loved ones and creating timeless family memories. If you are looking for a spa for private soaks, then you will love the relaxing lounger seat with 37 massage therapy jets offering day spa quality massage options. Enjoy the world of unmatched hydrotherapy with the CO637L today!

## CO637L

- Heavy Duty Titanium 5.5kW Heater
- Green Friction Heating Fitting
- Exclusive SwitchlessPro<sup>™</sup> 5000 5.0 BHP Pump
- Exclusive Twin Turbo<sup>™</sup> Wet End with Viton<sup>®</sup> Pump Seal
- Energy Saver Thermo Layer Insulation
- Bottom Armor<sup>™</sup> Tray
- 50 sq. ft. Pure Flow<sup>™</sup> Filter with Weir Gate
- HydroClear™ Ozonator Corona Discharge
- Exclusive Stor-Dry™ Winterization
- Hydro-Armor<sup>™</sup> Tapered Spa Cover