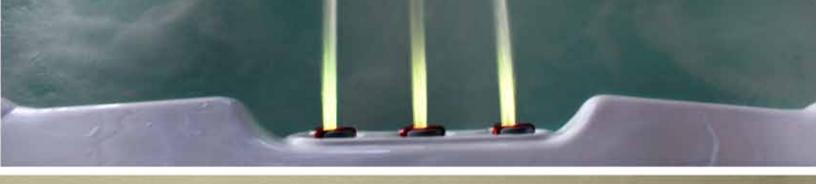

## COLEMAN SPAS

A BRAND YOU CAN TRUST AT A PRICE YOU CAN AFFORD

SmartPak™ Digital Topside

Massage Therapy Neck Jets

Three Port LED Water Feature

- Seats 5 adults
- Measures 74" x 84" x 35" H
- 375 gallons water capacity
- Coleman<sup>®</sup> Choice<sup>™</sup> cabinet panels
- 37 Massage Therapy Stainless Steel Jets with Triple Prong design
- Three Port LED Water Feature with control valve
- Multi-Color LED Spa Light
- Comfort-Luxe<sup>™</sup> Pillows
- SmartPak™ VS300 Equipment with Digital Lite Topside