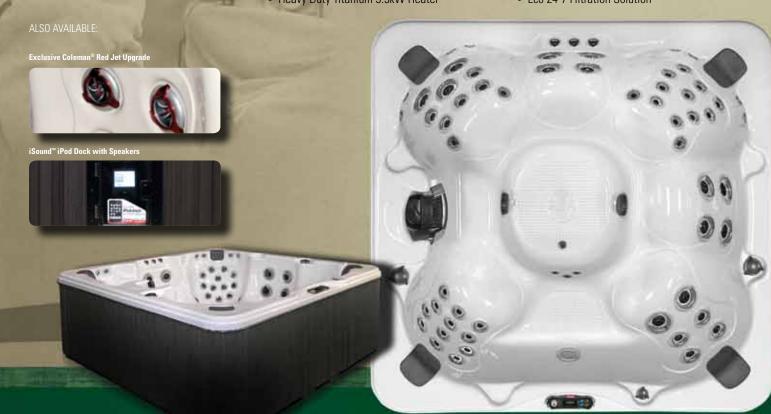

## COLEMAN SPAS

A BRAND YOU CAN TRUST AT A PRICE YOU CAN AFFORD

This midsize bench spa is a great place to unwind with friends and family. The open seating design makes it easy to move from seat to seat with ease. And contoured seats with pillows in select seats do a wonderful job releasing tension in the neck for unparalleled relaxation. 56 Massage Therapy Stainless Steel Jets provide unparalleled performance.

## C0756B

SmartPak™ Digital Topside

Massage Therapy Neck Jets

Deep Bench Seating for Six

- Seats 6 adults
- Measures 84" x 84" x 35" H
- 425 gallons water capacity
- Coleman<sup>®</sup> Choice<sup>™</sup> cabinet panels
- 56 Massage Therapy Stainless Steel Jets with Triple Prong design
- Three Port LED Water Feature with control valve
- Multi-Color LED Spa Light
- 3 Comfort-Luxe™ Pillows
- SmartPak™ VS520 Equipment with 6 Button Digital Topside
- Heavy Duty Titanium 5.5kW Heater

- Green Friction Heating Fitting
- Green Pack 40/50™
- 2 Exclusive SwitchlessPro<sup>™</sup> 6000 6.0 BHP Pumps
- 2 Exclusive Twin Turbo<sup>™</sup> Wet End with Viton<sup>®</sup> Pump Seals
- Energy Saver Thermo Layer Insulation
- Bottom Armor<sup>™</sup> Tray
- 75 sq. ft. Pure Flow™ Filter with Weir Gate
- HydroClear™ Ozonator Corona Discharge
- Exclusive Stor-Dry™ Winterization
- Hydro-Armor™ Tapered Spa Cover
- Eco 24-7 Filtration Solution™