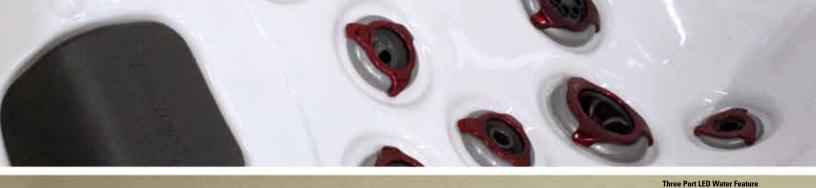

## C0756B

SmartPak™ Digital Topside

Massage Therapy Neck Jets

Deep Bench Seating for Six

- Seats 6 adults
- Measures 84" x 84" x 35" H
- 425 gallons water capacity
- Coleman<sup>®</sup> Choice<sup>™</sup> cabinet panels
- 56 Massage Therapy Stainless Steel Jets with Triple Prong design
- Three Port LED Water Feature with control valve
- Multi-Color LED Spa Light
- 3 Comfort-Luxe™ Pillows
- SmartPak™ VS520 Equipment with 6 Button Digital Topside
- Heavy Duty Titanium 5.5kW Heater