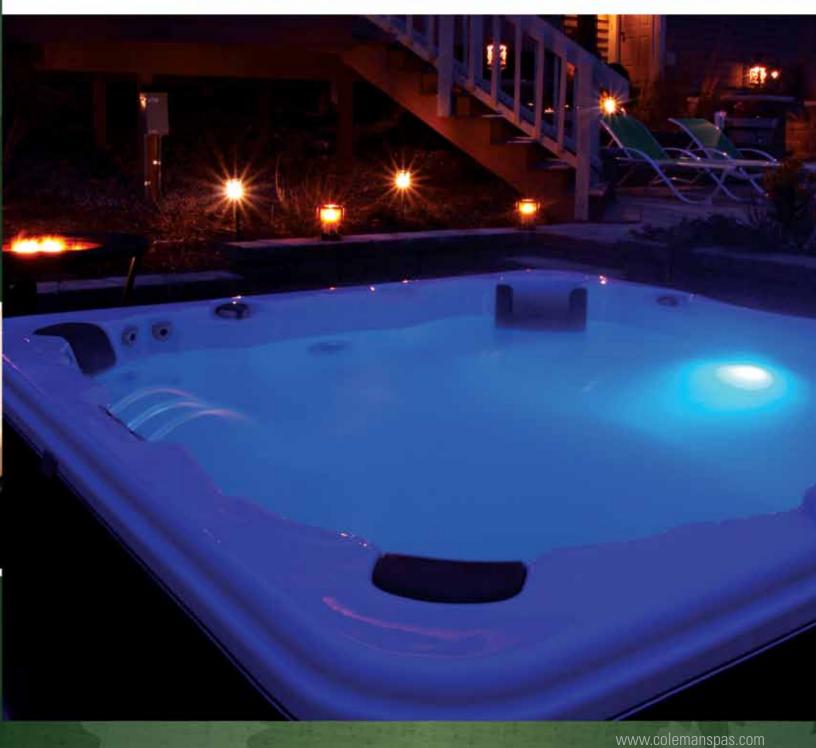

## COLEMAN SPAS

A BRAND YOU CAN TRUST AT A PRICE YOU CAN AFFORD

This midsize bench spa is a great place to unwind with friends and family. The open seating design makes it easy to move from seat to seat with ease. And contoured seats with pillows in select seats do a wonderful job releasing tension in the neck for unparalleled relaxation. 56 Massage Therapy Stainless Steel Jets provide unparalleled performance.

## C0756B

SmartPak™ Digital Topside

Massage Therapy Neck Jets

Deep Bench Seating for Six

- Seats 6 adults
- Measures 84" x 84" x 35" H
- 425 gallons water capacity
- Coleman<sup>®</sup> Choice<sup>™</sup> cabinet panels
- 56 Massage Therapy Stainless Steel Jets with Triple Prong design
- Three Port LED Water Feature with control valve
- Multi-Color LED Spa Light
- 3 Comfort-Luxe™ Pillows
- SmartPak™ VS520 Equipment with 6 Button Digital Topside
- Heavy Duty Titanium 5.5kW Heater