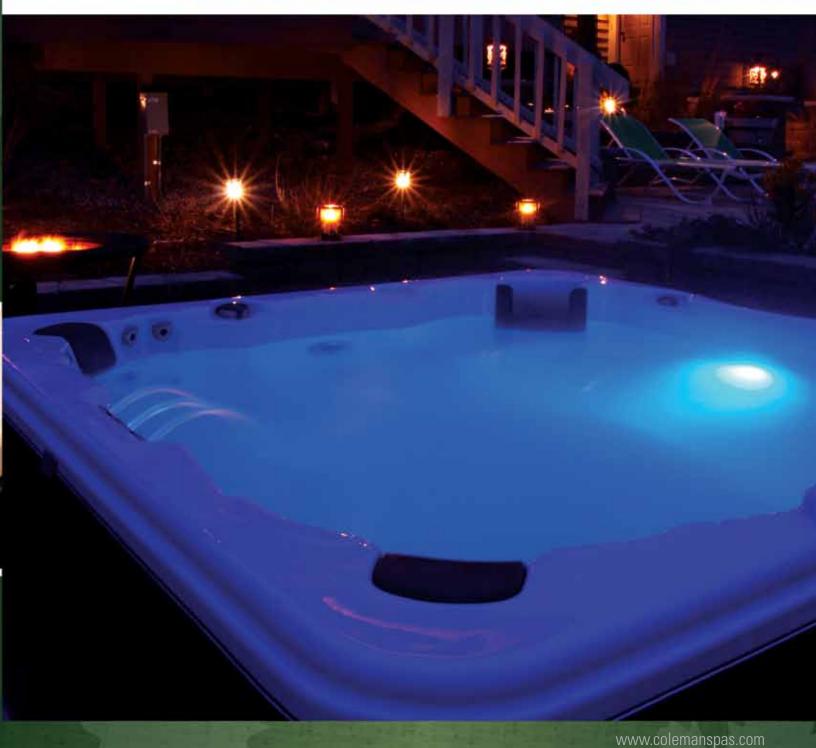

## COLEMAN SPAS

A BRAND YOU CAN TRUST AT A PRICE YOU CAN AFFORD

This midsize lounger spa is the ideal destination for all of your hot tub gatherings. Guests will love sitting in the contoured seats and experiencing the different jet configurations that target key stress areas in the back. You'll love your alone time in the full-length lounger as you receive an upper and lower body massage from 56 Massage Therapy Stainless Steel Jets.

Three Port LED Water Feature

- Seats 6 adults
- Measures 84" x 84" x 35" H
- 425 gallons water capacity
- Coleman<sup>®</sup> Choice<sup>™</sup> cabinet panels
- 56 Massage Therapy Stainless Steel Jets with Triple Prong design
- Three Port LED Water Feature with control valve
- Multi-Color LED Spa Light
- 3 Comfort-Luxe<sup>™</sup> Pillows
- SmartPak™ VS520 Equipment with 6 Button Digital Topside
- Heavy Duty Titanium 5.5kW Heater