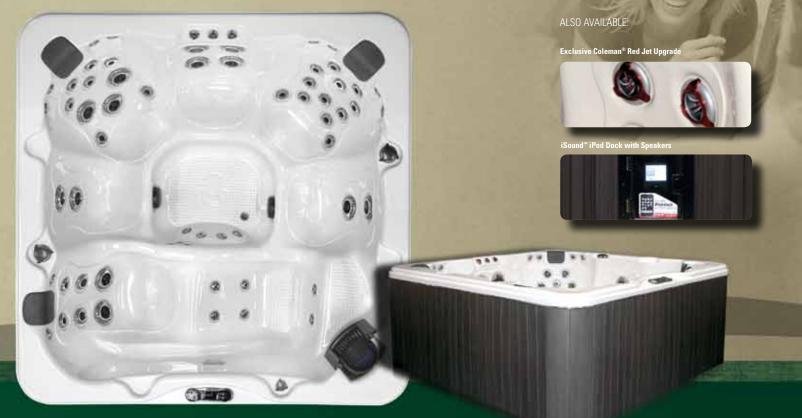

Three Port LED Water Feature

- Seats 6 adults
- Measures 84" x 84" x 35" H
- 425 gallons water capacity
- Coleman<sup>®</sup> Choice<sup>™</sup> cabinet panels
- 56 Massage Therapy Stainless Steel Jets with Triple Prong design
- Three Port LED Water Feature with control valve
- Multi-Color LED Spa Light
- 3 Comfort-Luxe<sup>™</sup> Pillows
- SmartPak™ VS520 Equipment with 6 Button Digital Topside
- Heavy Duty Titanium 5.5kW Heater

- Green Friction Heating Fitting
- Green Pack 40/50™
- 2 Exclusive SwitchlessPro<sup>™</sup> 6000 6.0 BHP Pumps
- 2 Exclusive Twin Turbo<sup>™</sup> Wet End with Viton<sup>®</sup> Pump Seals
- Energy Saver Thermo Layer Insulation
- Bottom Armor<sup>™</sup> Tray
- 75 sq. ft. Pure Flow™ Filter with Weir Gate
- HydroClear™ Ozonator Corona Discharge
- Exclusive Stor-Dry<sup>™</sup> Winterization
- Hydro-Armor<sup>™</sup> Tapered Spa Cover
- Eco 24-7 Filtration Solution™