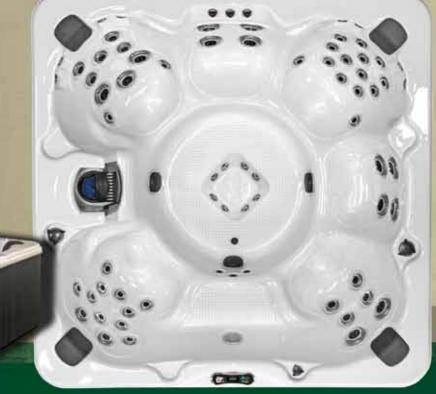

## A BRAND YOU CAN TRUST AT A PRICE YOU CAN AFFORD

Three Port LED Water Feature

The full size 8' bench spa is a wonderful solution for all of your hot tub parties. Enjoy sitting in the contoured seats and trying all of the different jet configurations for a unique hydrotherapy massage. Take advantage of the open seating design to reconnect with friends and family. Everyone will appreciate the dome jets that create a relaxing whirlpool that soothes the senses.

- Seats 6 adults
- Measures 93" x 93" x 35" H
- 450 gallons water capacity
- Coleman<sup>®</sup> Choice<sup>™</sup> cabinet panels
- 66 Massage Therapy Stainless Steel Jets with Triple Prong design
- Three Port LED Water Feature with control valve
- Multi-Color LED Spa Light
- 3 Comfort-Luxe<sup>™</sup> Pillows
- SmartPak<sup>™</sup> VS524 Equipment with 7 Button Digital Topside
- Heavy Duty Titanium 5.5kW Heater

Massage Therapy Neck Jets

- Green Friction Heating Fitting
- 3 Exclusive SwitchlessPro<sup>™</sup> 5000 5.0 BHP Pumps
- 3 Exclusive Twin Turbo<sup>™</sup> Wet End with Viton<sup>®</sup> Pump Seals
- Energy Saver Thermo Layer Insulation
- Bottom Armor<sup>™</sup> Tray
- 75 sq. ft. Pure Flow<sup>™</sup> Filter with Weir Gate
- HydroClear<sup>™</sup> Ozonator Corona Discharge
- Exclusive Stor-Dry<sup>™</sup> Winterization
- Hydro-Armor<sup>™</sup> Tapered Spa Cover
- Eco 24-7 Filtration Solution<sup>™</sup>