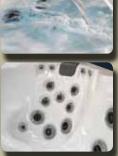

## A BRAND YOU CAN TRUST AT A PRICE YOU CAN AFFORD

Three Port LED Water Feature

The full size 8' bench spa is a wonderful solution for all of your hot tub parties. Enjoy sitting in the contoured seats and trying all of the different jet configurations for a unique hydrotherapy massage. Take advantage of the open seating design to reconnect with friends and family. Everyone will appreciate the dome jets that create a relaxing whirlpool that soothes the senses.

Massage Therapy Neck Jets

- Green Friction Heating Fitting
- 3 Exclusive SwitchlessPro<sup>™</sup> 5000 5.0 BHP Pumps
- 3 Exclusive Twin Turbo<sup>™</sup> Wet End with Viton<sup>®</sup> Pump Seals
- Energy Saver Thermo Layer Insulation
- Bottom Armor<sup>™</sup> Tray
- 75 sq. ft. Pure Flow<sup>™</sup> Filter with Weir Gate
- HydroClear<sup>™</sup> Ozonator Corona Discharge
- Exclusive Stor-Dry<sup>™</sup> Winterization
- Hydro-Armor<sup>™</sup> Tapered Spa Cover
- Eco 24-7 Filtration Solution<sup>™</sup>