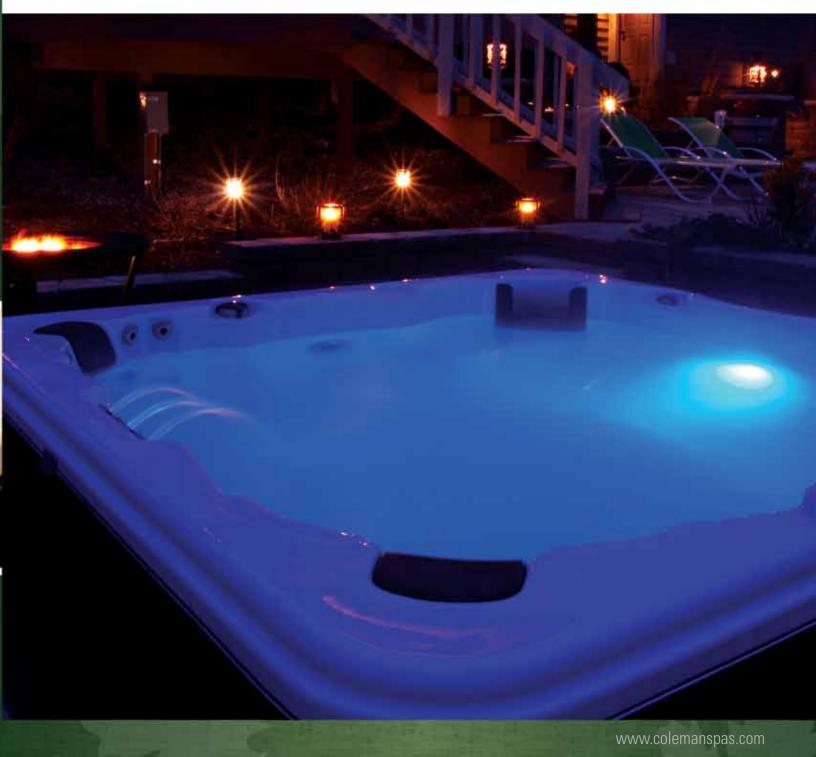

## A BRAND YOU CAN TRUST AT A PRICE YOU CAN AFFORD

Three Port LED Water Feature

The full size 8' bench spa is a wonderful solution for all of your hot tub parties. Enjoy sitting in the contoured seats and trying all of the different jet configurations for a unique hydrotherapy massage. Take advantage of the open seating design to reconnect with friends and family. Everyone will appreciate the dome jets that create a relaxing whirlpool that soothes the senses.

- Seats 6 adults
- Measures 93" x 93" x 35" H
- 450 gallons water capacity
- Coleman<sup>®</sup> Choice<sup>™</sup> cabinet panels
- 66 Massage Therapy Stainless Steel Jets with Triple Prong design
- Three Port LED Water Feature with control valve
- Multi-Color LED Spa Light
- 3 Comfort-Luxe<sup>™</sup> Pillows
- SmartPak<sup>™</sup> VS524 Equipment with 7 Button Digital Topside
- Heavy Duty Titanium 5.5kW Heater