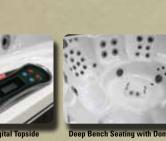

- Seats 6 adults
- Measures 93" x 93" x 35" H
- 450 gallons water capacity
- Coleman<sup>®</sup> Choice<sup>™</sup> cabinet panels
- 66 Massage Therapy Stainless Steel Jets with Triple Prong design
- Three Port LED Water Feature with control valve
- Multi-Color LED Spa Light
- 3 Comfort-Luxe<sup>™</sup> Pillows
- SmartPak<sup>™</sup> VS524 Equipment with 7 Button Digital Topside
- Heavy Duty Titanium 5.5kW Heater

Massage Therapy Neck Jets

- Green Friction Heating Fitting
- 3 Exclusive SwitchlessPro<sup>™</sup> 5000 5.0 BHP Pumps
- 3 Exclusive Twin Turbo<sup>™</sup> Wet End with Viton<sup>®</sup> Pump Seals
- Energy Saver Thermo Layer Insulation
- Bottom Armor<sup>™</sup> Tray
- 75 sq. ft. Pure Flow<sup>™</sup> Filter with Weir Gate
- HydroClear<sup>™</sup> Ozonator Corona Discharge
- Exclusive Stor-Dry<sup>™</sup> Winterization
- Hydro-Armor<sup>™</sup> Tapered Spa Cover
- Eco 24-7 Filtration Solution<sup>™</sup>