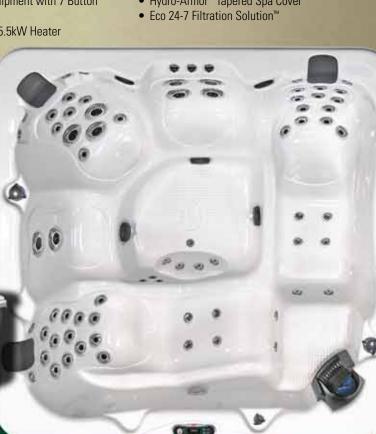

## CO866DL

- Seats 5 adults
- Measures 93" x 93" x 35" H
- 450 gallons water capacity
- Coleman<sup>®</sup> Choice<sup>™</sup> cabinet panels
- 66 Massage Therapy Stainless Steel Jets with Triple Prong design
- Three Port LED Water Feature with control valve
- Multi-Color LED Spa Light
- 3 Comfort-Luxe<sup>™</sup> Pillows
- SmartPak<sup>™</sup> VS524 Equipment with 7 Button Digital Topside
- Heavy Duty Titanium 5.5kW Heater

Therapy Neck Jets Dual Full Length Lounger Se

- Green Friction Heating Fitting
- 3 Exclusive SwitchlessPro<sup>™</sup> 5000 5.0 BHP Pumps
- 3 Exclusive Twin Turbo<sup>™</sup> Wet End with Viton<sup>®</sup> Pump Seals
- Energy Saver Thermo Layer Insulation
- Bottom Armor<sup>™</sup> Tray
- 75 sq. ft. Pure Flow<sup>™</sup> Filter with Weir Gate
- HydroClear<sup>™</sup> Ozonator Corona Discharge
- Exclusive Stor-Dry<sup>™</sup> Winterization
- Hydro-Armor<sup>™</sup> Tapered Spa Cover