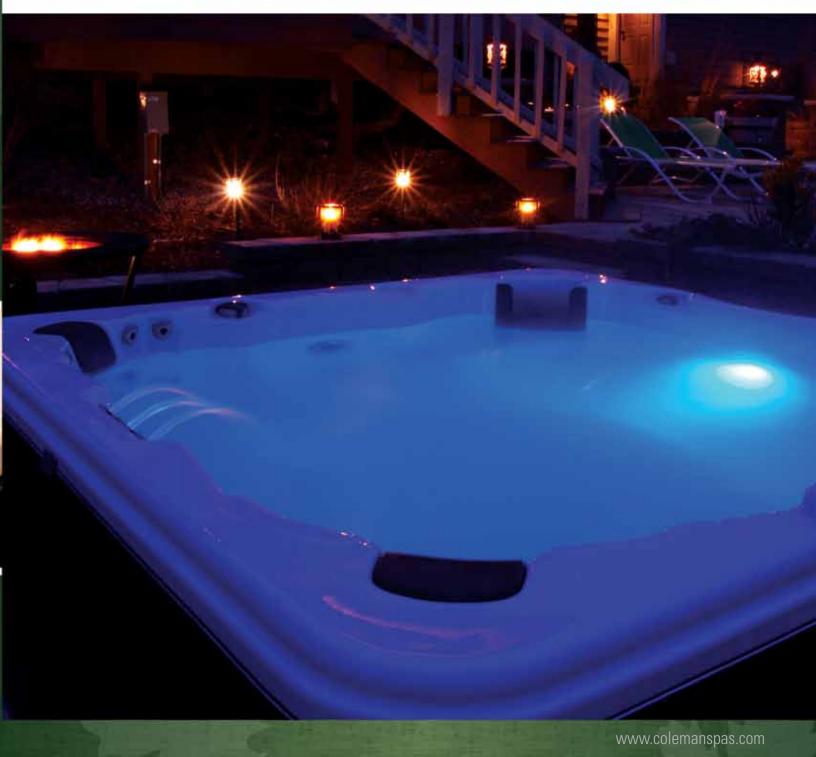

## A BRAND YOU CAN TRUST AT A PRICE YOU CAN AFFORD

Three Port LED Water Feature

The full size 8' Dual lounger spa is an innovative solution for couples who want two full-length loungers in a single tub. Relax alone, with a loved one or with others–this spa fits 5 full-size adults. And three SwitchlessPro™ pumps provide plenty of power to 66 Massage Therapy Stainless Steel Jets with Triple Prong design. The soothing splashing of the included Three Port Water Feature invokes your own tropical oasis.

## CO866DL

- Seats 5 adults
- Measures 93" x 93" x 35" H
- 450 gallons water capacity
- Coleman<sup>®</sup> Choice<sup>™</sup> cabinet panels
- 66 Massage Therapy Stainless Steel Jets with Triple Prong design
- Three Port LED Water Feature with control valve
- Multi-Color LED Spa Light
- 3 Comfort-Luxe<sup>™</sup> Pillows
- SmartPak<sup>™</sup> VS524 Equipment with 7 Button Digital Topside
- Heavy Duty Titanium 5.5kW Heater