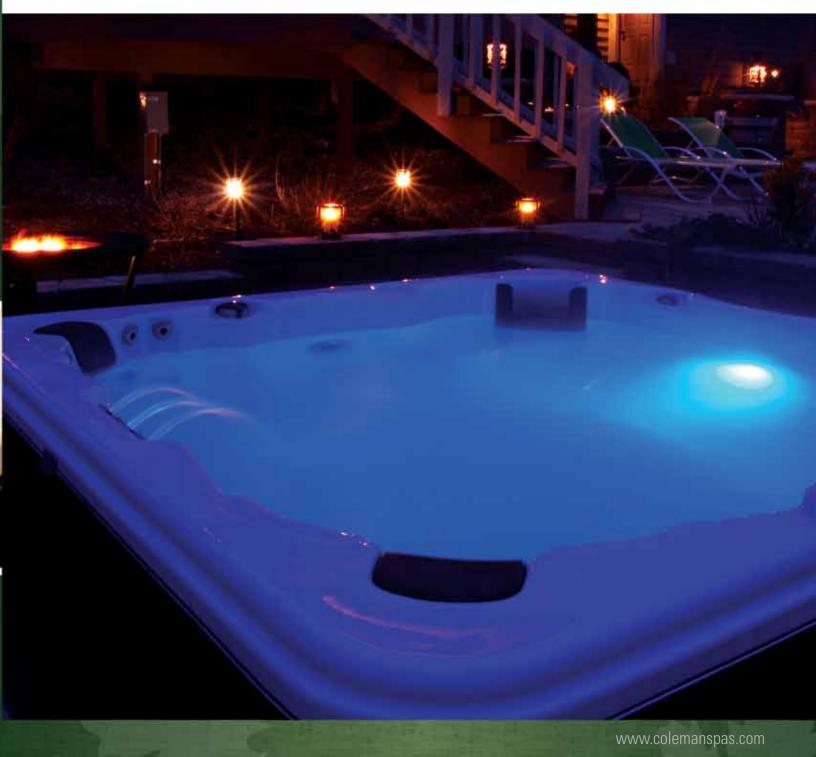

## SmartPak<sup>™</sup> Digital Topside

Three Port LED Water Feature

Massage Therapy Neck Jets

- Seats 6 adults
- Measures 93" x 93" x 35" H
- 450 gallons water capacity
- Coleman<sup>®</sup> Choice<sup>™</sup> cabinet panels
- 66 Massage Therapy Stainless Steel Jets with Triple Prong design
- Three Port LED Water Feature with control valve
- Multi-Color LED Spa Light
- 3 Comfort-Luxe<sup>™</sup> Pillows

Ganto

- SmartPak<sup>™</sup> VS524 Equipment with 7 Button Digital Topside
- Heavy Duty Titanium 5.5kW Heater

The full size 8' lounger spa is a wonderful solution for all of your hot tub needs. Enjoy some private time alone in the luxurious full-length lounger receiving a deluxe upper and lower body massage. Or bask with friends and family in any of the other five expansive seats. And everyone will appreciate the dome jets that create a relaxing whirlpool sensation.