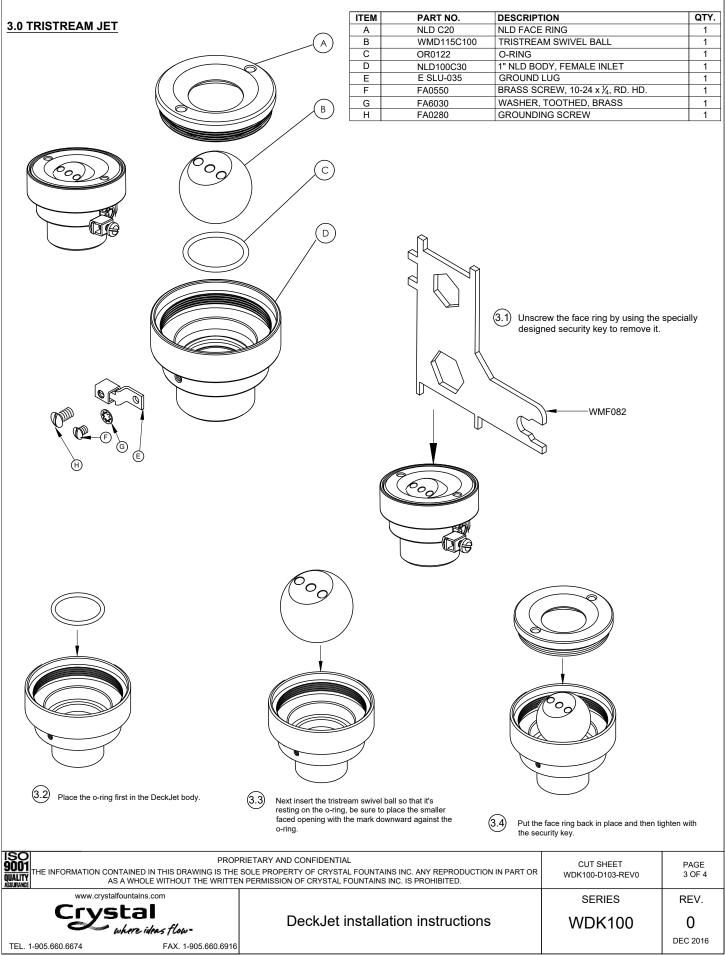

## 2.0 CLEAR STREAM JET

| ITEM | PART NO.  | DESCRIPTION                     | QTY. |
|------|-----------|---------------------------------|------|
| А    | NLD C20   | NLD FACE RING                   | 1    |
| В    | NLD C30   | NLD SWIVEL BALL                 | 1    |
| С    | NLD C50   | NLD FLOW STRAIGHTENER           | 1    |
| D    | OR0122    | O-RING                          | 1    |
| Е    | NLD100C30 | 1" NLD BODY, FEMALE INLET       | 1    |
| F    | FA0550    | BRASS SCREW, 10-24 x ¼, RD. HD. | 1    |
| G    | FA6030    | WASHER, TOOTHED, BRASS          | 1    |
| н    | E SLU-035 | GROUND LUG                      | 1    |
| 1    | FA0280    | GROUNDING SCREW                 | 1    |