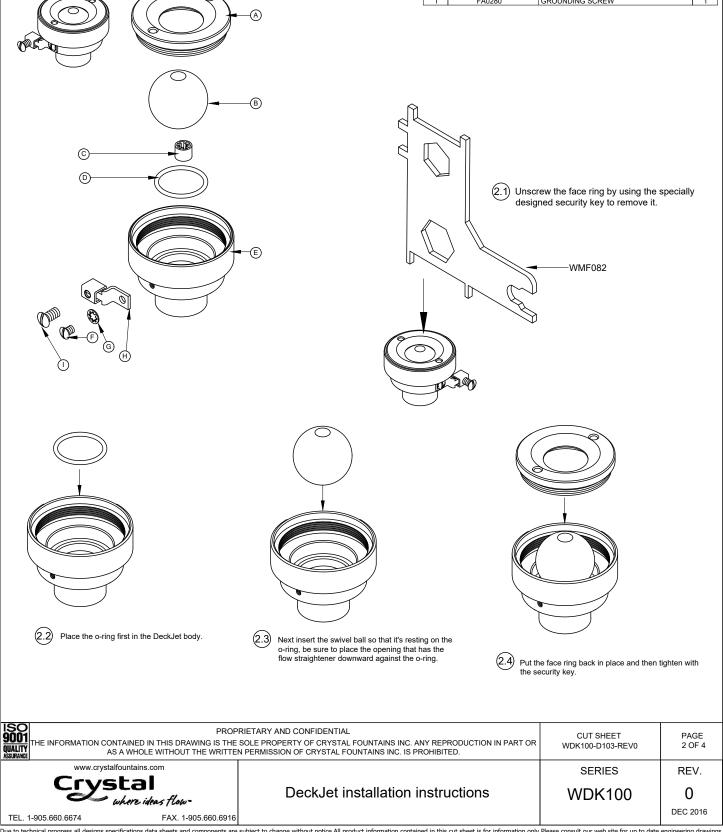

## **CHANGING NOZZLES**

Change the DeckJet Kit effects quick and easily by following these few simple steps.

## 2.0 CLEAR STREAM JET

| ITEM | PART NO.  | DESCRIPTION                     | QTY. |
|------|-----------|---------------------------------|------|
| А    | NLD C20   | NLD FACE RING                   | 1    |
| В    | NLD C30   | NLD SWIVEL BALL                 | 1    |
| С    | NLD C50   | NLD FLOW STRAIGHTENER           | 1    |
| D    | OR0122    | O-RING                          | 1    |
| Е    | NLD100C30 | 1" NLD BODY, FEMALE INLET       | 1    |
| F    | FA0550    | BRASS SCREW, 10-24 x ¼, RD. HD. | 1    |
| G    | FA6030    | WASHER, TOOTHED, BRASS          | 1    |
| н    | E SLU-035 | GROUND LUG                      | 1    |
| 1    | FA0280    | GROUNDING SCREW                 | 1    |