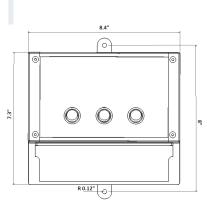

## **ELECTRICAL WIRING**

Once the bottom cover of the Tild has been removed, you will have access to the following terminal blocks and wiring for installation:

| Part Number | Description  | Power supply | Output                 |
|-------------|--------------|--------------|------------------------|
| PF10T000/12 | Tild 12 VAC* | 2 VAC        | Up to 145W of AC light |
| PF10T000/24 | Tild 24 VDC* | 24 VDCU      | p to 200W of DC lights |