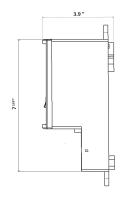

## **ELECTRICAL WIRING**

Once the bottom cover of the Tild has been removed, you will have access to the following terminal blocks and wiring for installation:

| Part Number | Description  | Power supply | Output                 |
|-------------|--------------|--------------|------------------------|
| PF10T000/12 | Tild 12 VAC* | 2 VAC        | Up to 145W of AC light |
| PF10T000/24 | Tild 24 VDC* | 24 VDCU      | p to 200W of DC lights |