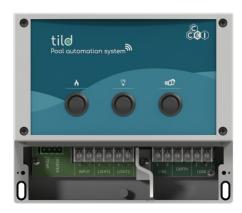

## **ELECTRICAL WIRING**

Once the bottom cover of the Tild has been removed, you will have access to the following terminal blocks and wiring for installation:

| Part Number | Description  | Power supply | Output                 |
|-------------|--------------|--------------|------------------------|
| PF10T000/12 | Tild 12 VAC* | 2 VAC        | Up to 145W of AC light |
| PF10T000/24 | Tild 24 VDC* | 24 VDCU      | p to 200W of DC lights |

<sup>\*</sup>The 12 VAC version is for the wired CCEI lights. The 24 VDC version is intended for the Plug in Pool range.