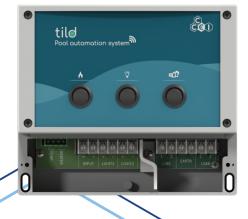

## **ELECTRICAL WIRING**

Once the bottom cover of the Tild has been removed, you will have access to the following terminal blocks and wiring for installation:

| Part Number | Description  | Power supply | Output                 |
|-------------|--------------|--------------|------------------------|
| PF10T000/12 | Tild 12 VAC* | 2 VAC        | Up to 145W of AC light |
| PF10T000/24 | Tild 24 VDC* | 24 VDCU      | p to 200W of DC lights |

<sup>\*</sup>The 12 VAC version is for the wired CCEI lights. The 24 VDC version is intended for the Plug in Pool range.