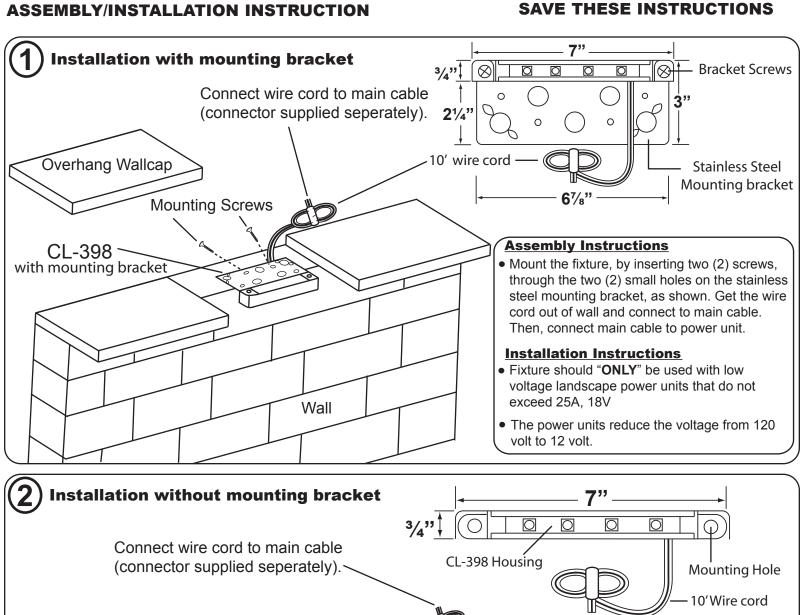

## Assembly Instructions

- Drill a hole on wall and get the wire cord through the hole and out the wall.
- Remove the stainless steel bracket and "U" shaped cover from the fixture and mount the housing with two (2) screws on ceiling of wall cap. Connect the wire cord to the main cable. Then, connect main cable to power unit.

### **Installation Instructions**

- Fixture should "ONLY" be used with low voltage landscape power units that do not exceed 25A, 18V
- The power units reduce the voltage from 120 volt to 12 volt.