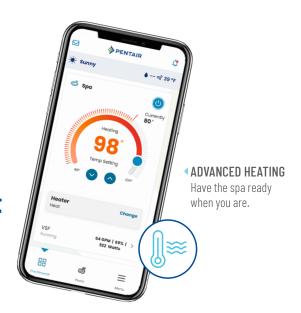

## Minimize the Cost of Owning Your Pool

Take control of your utility bill by using energy only when needed to enjoy the pool.

Proactive maintenance can help avoid costly repairs and even extend the life of your equipment.