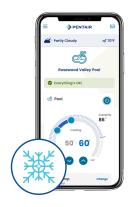

## **Enjoy Your Pool How You Want**

Right from the palm of your hand.

## **Dial Up Peace of Mind**

Pool management can seem daunting. Simplify it with the Pentair Pool app.

Your pool can be monitored to keep it running smoothly.

### **PENTAIR POOL APP**

Peace of Mind in the Palm of your Hand