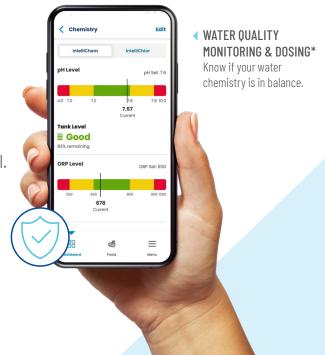

<sup>\*</sup>Must have IntelliChem® Water Chemistry Controller for water quality monitoring capability.