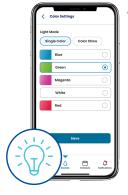

#### Other advanced features include:

CENTRALIZED LIGHTING CONTROL Set the mood with light shows.

**COOLING MODE**Take the (cold) plunge\*\*.

\*\*Only available via heat/cool UltraTemp® High Performance Pool Heat Pump models including UltraTemp 120 Heat/Cool (almond 460935, black 460965) and UltraTemp140 Heat/ Cool (almond 460958, black 460959)