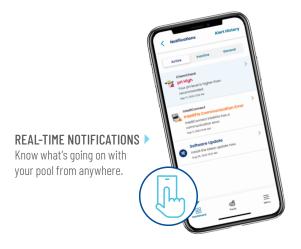

## **Dial Up Peace of Mind**

Pool management can seem daunting. Simplify it with the Pentair Pool app.

Your pool can be monitored to keep it running smoothly.