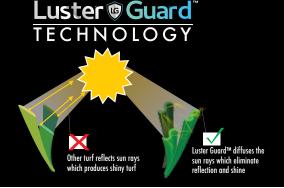

**COLOR** 

**BLADES** 

- ☑ S blade with Luster Guard™ ribbed surface texture is the lowest luster UV stabilized turf yarn in the industry. These microscopic ribs eliminate the shiny mirror effect that makes artificial grass look like plastic.
- ☑ S-Blade yarn system takes durability to the next level! It's fiber wear was tested at 50,000 cycles (50,000 cycles= 20 yrs of wear). This Lisport test gives a visual indication on how a synthetic turf system will age in time.
- The ribbed blade also eliminates weak points in the fibers creating unprecedented split resistance.
- The ribbed blade also eliminates weak points in the fibers creating unprecedented split resistance.
- Smart Flow offers the best drainage while still allowing for traditional installation methods.
- Smart Flow's wide gauge second layer primary backing creates small opening void of coating. These small openings allow liquids to pass through the backing while the coating still manages to encapsulate each backstitch of tufted yarn resulting in high strength tuft bind.
- Additionally, Smart Flow includes traditional hole punch giving it additional drainage performance.