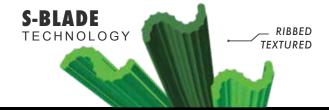

**COLOR** 

**BLADES** 

- ☑ S blade with Luster Guard™ ribbed surface texture is the lowest luster UV stabilized turf yarn in the industry. These microscopic ribs eliminate the shiny mirror effect that makes artificial grass look like plastic.
- ☑ S-Blade yarn system takes durability to the next level! It's fiber wear was tested at 50,000 cycles (50,000 cycles= 20 yrs of wear). This Lisport test gives a visual indication on how a synthetic turf system will age in time.
- The ribbed blade also eliminates weak points in the fibers creating unprecedented split resistance.
- The ribbed blade also eliminates weak points in the fibers creating unprecedented split resistance.
- Smart Flow offers the best drainage while still allowing for traditional installation methods.
- Smart Flow's wide gauge second layer primary backing creates small opening void of coating. These small openings allow liquids to pass through the backing while the coating still manages to encapsulate each backstitch of tufted yarn resulting in high strength tuft bind.
- Additionally, Smart Flow includes traditional hole punch giving it additional drainage performance.