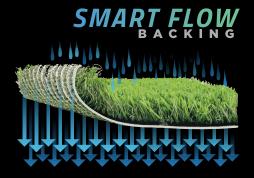

**COLOR** 

**BLADES** 

- ☑ S blade with Luster Guard™ ribbed surface texture is the lowest luster UV stabilized turf yarn in the industry. These microscopic ribs eliminate the shiny mirror effect that makes artificial grass look like plastic.
- ☑ S-Blade yarn system takes durability to the next level! It's fiber wear was tested at 50,000 cycles (50,000 cycles= 20 yrs of wear). This Lisport test gives a visual indication on how a synthetic turf system will age in time.
- The ribbed blade also eliminates weak points in the fibers creating unprecedented split resistance.
- The ribbed blade also eliminates weak points in the fibers creating unprecedented split resistance.
- Smart Flow offers the best drainage while still allowing for traditional installation methods.
- Smart Flow's wide gauge second layer primary backing creates small opening void of coating. These small openings allow liquids to pass through the backing while the coating still manages to encapsulate each backstitch of tufted yarn resulting in high strength tuft bind.
- Additionally, Smart Flow includes traditional hole punch giving it additional drainage performance.