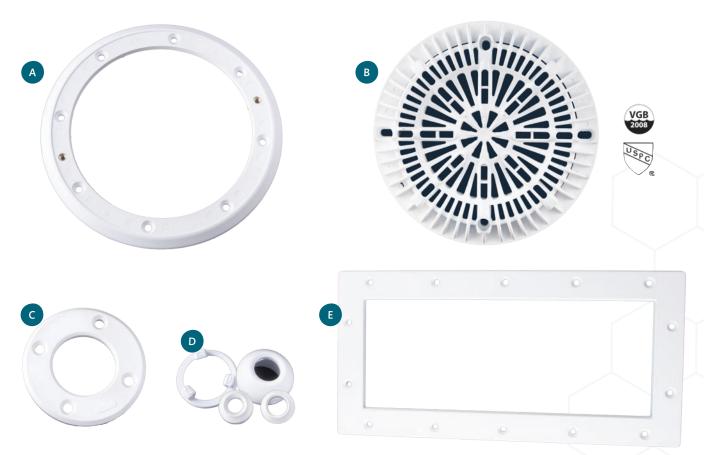

## **ORDERING GUIDE**

| REF | WHITE                       | GRAY           | DESCRIPTION                                                | COMPARE TO | BOX QTY |  |
|-----|-----------------------------|----------------|------------------------------------------------------------|------------|---------|--|
|     | J STYLE VINYL POOL FITTINGS |                |                                                            |            |         |  |
| Α   | 25532-300-000               | 25532-301-000  | CMP MAIN DRAIN RING                                        | 23112903R  | 100     |  |
| В   | 25507-100-000               | 25507-101-000  | GALAXY MAIN DRAIN COVER (USE WITH CMP DRAIN RING ONLY)     | 43112804K  | 50      |  |
| С   | 25545-300-800               | 25545-301-800  | RETURN FACEPLATE ONLY WITH SCREWS                          | _          | 100     |  |
| D   | 25545-300-850               | 25545-301-850  | EYEBALL, REDUCERS AND LOCKING RING                         | _          | 100     |  |
| C-D | 25545-300-000               | 25545-301-000  | RETURN WALL FACEPLATE, EYEBALL, RING, AND SNAP-IN REDUCERS | _          | 100     |  |
| Е   | 25541-300-010               | 25541-301-010* | WHITE SKIMMER FACEPLATE                                    | 43114404R  | 60      |  |
| _   | 25141-360-000               | 25141-361-000* | SKIMMER WEIR DOOR                                          | 43124601R  | 120     |  |