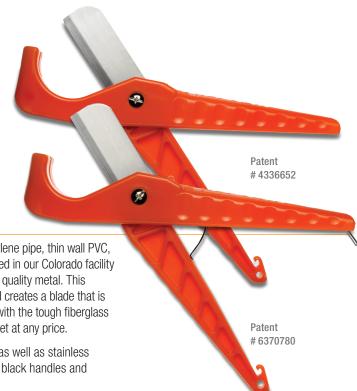

## Spring Action and Original KwikCut™

These multi-purpose cutters are designed to make quick work of Polyethylene pipe, thin wall PVC, hose, tubing and most other non-metal items. Our blades are manufactured in our Colorado facility using a proprietary blade making system from the longest lasting, highest quality metal. This ensures exceptional quality control throughout the production process and creates a blade that is sharper and holds its edge longer for more clean, precise cuts. Together with the tough fiberglass reinforced nylon handles KwikCut is the highest quality cutter on the market at any price.

100 and 135 series models are available with orange or black handles as well as stainless steel or PTFE coated blades. SS200 and SL200 are only available with black handles and stainless blades.

Part Number TXXX-X-XX