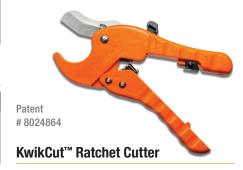

Our patented Double Action Ratchet gives you plenty of extra power when cutting heavy walled pipe. Our precision milled blade provides a clean cut with little effort. Efficient one-hand operation has a push button release and locking mechanism. Cuts 1/8" to 1 5%" OD. Made in the USA in our Colorado factory.

Part Number: R125

Made in USA