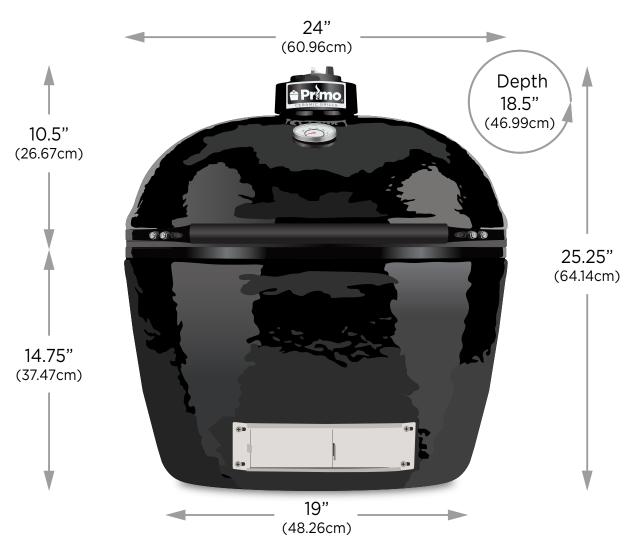

## Specifications

| Grill Weight         | 125 lbs     | 56.70kg              |
|----------------------|-------------|----------------------|
| Cooking Area         | 300 sq in   | 1,935cm <sup>2</sup> |
| Optional Rack System | 195 sq in   | 1,258cm <sup>2</sup> |
| Total Cooking Area   | 495 sq in   | 3,193cm <sup>2</sup> |
| Cooking Grid         | 15" x 22"   | 38cm x 56cm          |
| Temperature Range    | 200°-750°F+ | 93°C-399°C+          |