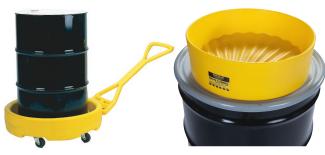

#### EASE OF USE

Space-saving, nestable designs reduce storage costs and improve handling flexibility.

Low-profile design and ramp ensure easy drum loading onto the containment surface.

Removable grating simplifies cleaning and maintenance.