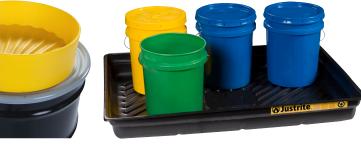

#### EASE OF USE

Space-saving, nestable designs reduce storage costs and improve handling flexibility.

Low-profile design and ramp ensure easy drum loading onto the containment surface.

Removable grating simplifies cleaning and maintenance.