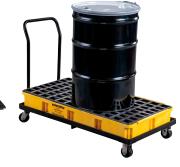

#### EASE OF USE

Space-saving, nestable designs reduce storage costs and improve handling flexibility.

Low-profile design and ramp ensure easy drum loading onto the containment surface.

Removable grating simplifies cleaning and maintenance.

temperatures.

Are the products designed for easy handling and nestable storage?

to UV rays, weathering, and

temperature fluctuations?

· Many models are nestable, reducing storage space requirements and shipping costs.

· In contrast, LDPE products can become brittle or lose structural

integrity over time when exposed to sunlight, weather, and extreme

performance even under harsh outdoor conditions.

 Most models also feature forklift pockets for easy relocation and handling.