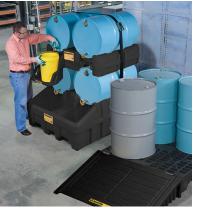

#### DURABILITY

Designed for high-capacity containment to prevent overflows and ensure workplace safety.

Constructed with premium high-density polyethylene (HDPE) for superior durability and resistance to harsh chemicals.

#### EASE OF USE

Space-saving, nestable designs reduce storage costs and improve handling flexibility.

Low-profile design and ramp ensure easy drum loading onto the containment surface.

Removable grating simplifies cleaning and maintenance.

#### **VERSATILITY**

Extensive portfolio ensures the perfect spill containment solution for every need.

Private labeling available to align with your brand and operational requirements.

Modular design enables expansion to meet volume requirements while maintaining efficiency.