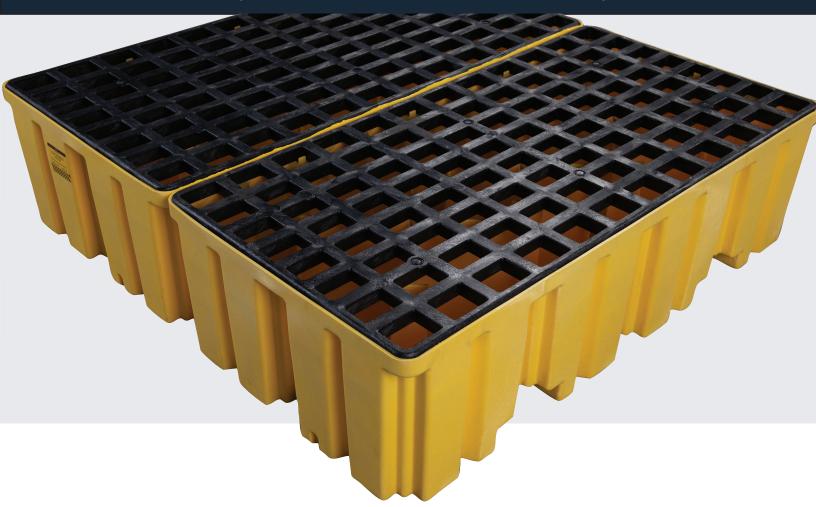

#### **VERSATILITY**

Extensive portfolio ensures the perfect spill containment solution for every need.

Private labeling available to align with your brand and operational requirements.

Modular design enables expansion to meet volume requirements while maintaining efficiency.

# What to Look for When Selecting a Structured Spill Containment Solution

| Considerations                                                                          | Justrite and Eagle Benefits                                                                                                                                                                                                                                                                                                  |
|-----------------------------------------------------------------------------------------|------------------------------------------------------------------------------------------------------------------------------------------------------------------------------------------------------------------------------------------------------------------------------------------------------------------------------|
| What type of material is used?                                                          | <ul> <li>Made from 100% high-density polyethylene (HDPE) for superior durability, ideal for industrial applications.</li> <li>HDPE provides exceptional protection against a broader range of chemicals, ensuring long-lasting performance.</li> </ul>                                                                       |
| What type of construction process is used?                                              | <ul> <li>We use an injection molding process to produce products with<br/>enhanced strength, durability, and impact resistance while remaining<br/>lightweight for easy handling.</li> </ul>                                                                                                                                 |
| What is the total containment capacity?                                                 | <ul> <li>Justrite and Eagle spill containment solutions offer industry-leading<br/>capacity ratings, ensuring compliance by containing 110% of the<br/>largest container's volume.</li> </ul>                                                                                                                                |
| Are there options for expanding the containment solution as my needs change?            | <ul> <li>Justrite and Eagle offer modular spill containment platforms<br/>that can be easily interconnected to fit your changing needs<br/>and available space.</li> </ul>                                                                                                                                                   |
| Can the solution safely support the weight of the materials I need to store or contain? | <ul> <li>Justrite and Eagle spill containment solutions are built with high load capacities and durable HDPE construction to safely support heavy materials.</li> <li>HDPE maintains rigidity and resists stress, minimizing the risk of overloading and damage, unlike LDPE, which can deform under heavy loads.</li> </ul> |
| What is the expected lifespan under normal operating conditions?                        | <ul> <li>Justrite and Eagle spill containment solutions are designed for a 10-year lifespan in demanding environments.</li> <li>LDPE-based products can deteriorate under load or impact, resulting in warping, cracking, and a much shorter lifespan.</li> </ul>                                                            |
| Are the products resistant                                                              | Our solutions are designed to maintain their strength and performance even under barsh outdoor conditions.                                                                                                                                                                                                                   |