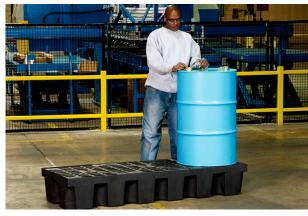

#### DURABILITY

Designed for high-capacity containment to prevent overflows and ensure workplace safety.

Constructed with premium high-density polyethylene (HDPE) for superior durability and resistance to harsh chemicals.

#### EASE OF USE

Space-saving, nestable designs reduce storage costs and improve handling flexibility.

Low-profile design and ramp ensure easy drum loading onto the containment surface.

Removable grating simplifies cleaning and maintenance.