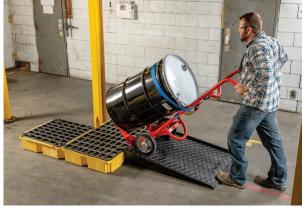

#### EASE OF USE

Space-saving, nestable designs reduce storage costs and improve handling flexibility.

Low-profile design and ramp ensure easy drum loading onto the containment surface.

Removable grating simplifies cleaning and maintenance.

temperatures.

Are the products designed for easy handling and nestable storage?

to UV rays, weathering, and

temperature fluctuations?

· Many models are nestable, reducing storage space requirements and shipping costs.

· In contrast, LDPE products can become brittle or lose structural

integrity over time when exposed to sunlight, weather, and extreme

performance even under harsh outdoor conditions.

 Most models also feature forklift pockets for easy relocation and handling.