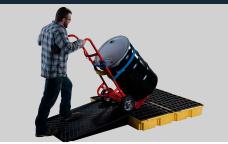

#### EASE OF USE

Space-saving, nestable designs reduce storage costs and improve handling flexibility.

Low-profile design and ramp ensure easy drum loading onto the containment surface.

Removable grating simplifies cleaning and maintenance.