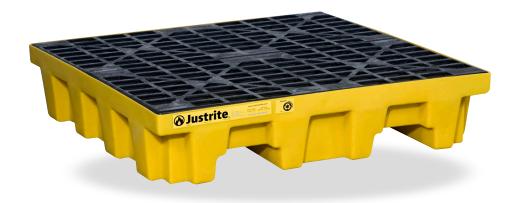

#### DURABILITY

Designed for high-capacity containment to prevent overflows and ensure workplace safety.

Constructed with premium high-density polyethylene (HDPE) for superior durability and resistance to harsh chemicals.

#### EASE OF USE

Space-saving, nestable designs reduce storage costs and improve handling flexibility.

Low-profile design and ramp ensure easy drum loading onto the containment surface.

Removable grating simplifies cleaning and maintenance.

#### **VERSATILITY**

Extensive portfolio ensures the perfect spill containment solution for every need.

Private labeling available to align with your brand and operational requirements.

Modular design enables expansion to meet volume requirements while maintaining efficiency.