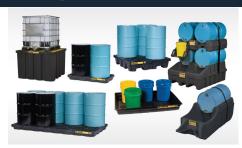

# Comprehensive Spill Containment Solutions

Justrite and Eagle provide a wide range of products designed to meet every spill containment need. From spill pallets and drum management systems to IBC containment, spill trays, and accumulation centers, our solutions ensure you'll find the perfect fit for your safety and compliance requirements.