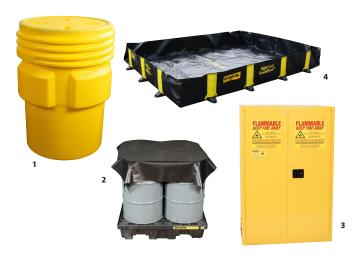

## Complete Solutions for Enhanced Safety and Efficiency: Other Products You Might Be Interested In

- 1. Overpack Plastic Drum 1690
- 2. Waterproof Tarp 28432
- 3. Haz-Mat Safety Cabinet HAZ1992X
- 4. Rigid-Lock QuickBerm® 28516