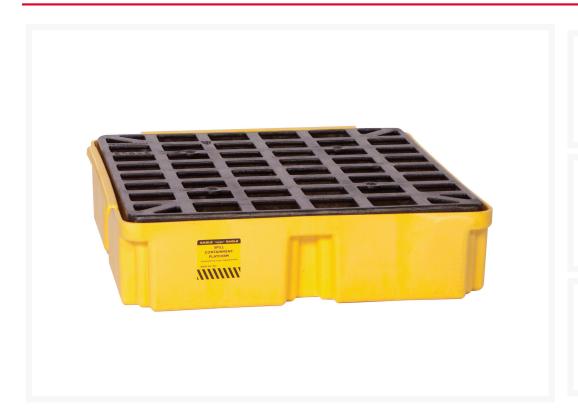

#### **Description**

The Eagle 1 Drum Modular Spill Containment Platform model 1633 is constructed of yellow high-density polyethylene (HDPE) for excellent durability and chemical resistance. It features a sump capacity of 15 gallons and measures  $26.5625W \times 26.5625D \times 6.63H$ . It also includes black HDPE flat top grating which removes easily for cleaning.

Eagle 1 drum spill containment deck model 1633 weighs 16 pounds, with a load capacity of 2000 pounds. It is suitable for use with small drums, buckets and pails to prevent or contain leaks and spills in the workplace.