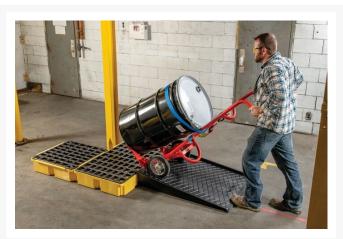

Eagle 1 drum spill containment deck model 1633 weighs 16 pounds, with a load capacity of 2000 pounds. It is suitable for use with small drums, buckets and pails to prevent or contain leaks and spills in the workplace.