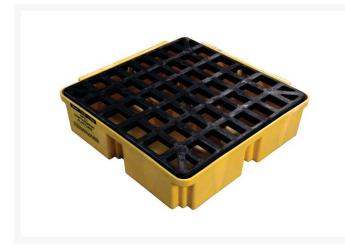

#### **Description**

The Eagle 1 Drum Modular Spill Containment Platform model 1633 is constructed of yellow high-density polyethylene (HDPE) for excellent durability and chemical resistance. It features a sump capacity of 15 gallons and measures  $26.5625W \times 26.5625D \times 6.63H$ . It also includes black HDPE flat top grating which removes easily for cleaning.

Eagle 1 drum spill containment deck model 1633 weighs 16 pounds, with a load capacity of 2000 pounds. It is suitable for use with small drums, buckets and pails to prevent or contain leaks and spills in the workplace.