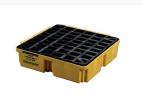

#### **Description**

The Eagle 1 Drum Modular Spill Containment Platform model 1633 is constructed of yellow high-density polyethylene (HDPE) for excellent durability and chemical resistance. It features a sump capacity of 15 gallons and measures  $26.5625W \times 26.5625D \times 6.63H$ . It also includes black HDPE flat top grating which removes easily for cleaning.

Eagle 1 drum spill containment deck model 1633 weighs 16 pounds, with a load capacity of 2000 pounds. It is suitable for use with small drums, buckets and pails to prevent or contain leaks and spills in the workplace.