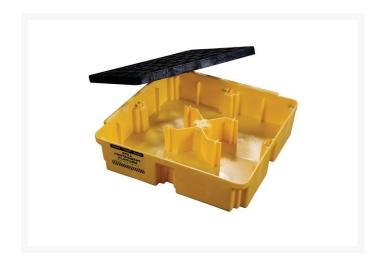

#### **Description**

The Eagle 1 Drum Modular Spill Containment Platform model 1633 is constructed of yellow high-density polyethylene (HDPE) for excellent durability and chemical resistance. It features a sump capacity of 15 gallons and measures  $26.5625W \times 26.5625D \times 6.63H$ . It also includes black HDPE flat top grating which removes easily for cleaning.