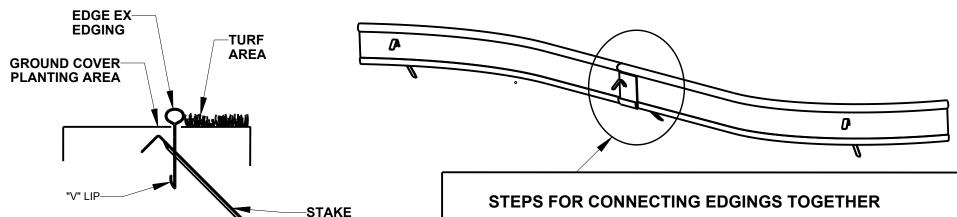

## **INSTALLATION STEPS**

- 1. DIG A 4-5 INCH DEEP TRENCH ALONG EDGE OF LAWN.
- 2. PLACE EDGE EX EDGING INTO TRENCH. THE BOTTOM "V" LIP OF THE EDGING SHOULD BE FACING GROUND COVER OR PLANTING AREA.
- 3. POUND STAKE, PIERCING INTO EDGING AT 45 DEGREE ANGLE. INSTALL STAKE AT EVERY 5' (CLOSER AT CURVES).
- 4. FOLLOW STEPS 4A 4D TO CONNECT EDGING.
- 5. FILL BACK TRENCH AND TAMP DOWN.

| STEPS FOR CONNECTING EDGINGS TOGETHER |                                                                           |  |  |  |
|---------------------------------------|---------------------------------------------------------------------------|--|--|--|
|                                       | 4A. CUT APPROXIMATELY 5 INCHES OFF THE ROUND TUBE FROM ONE OF THE EDGING. |  |  |  |
| connector tubing                      |                                                                           |  |  |  |
|                                       | 4B. USE A CONNECTOR TUBING TO ALIGN BOTH ENDS OF EDGING.                  |  |  |  |
|                                       | 4C. CONNECT THE TWO EDGING TOGETHER                                       |  |  |  |
|                                       | 4D. FOLLOW STEP 3 TO SECURE THE EDGING                                    |  |  |  |