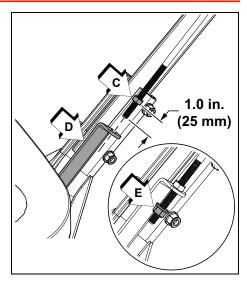

### **Install Gate Control Rod**

 Insert tab end of gate control rod (C) into slotted hole in gate control lever (B). Turn rod clockwise until it is parallel with handle assembly.

RB-85W ASSEMBLY

 Thread 6mm nut (C) onto end of gate control rod to a distance of 25.4 mm (1 in) from bottom of rod. Insert threaded end of rod into hole in control rod adapter (D). Then thread 6 mm flange nut (E) onto gate control rod. Assure nuts remain spaced as shown.

 Attach control rod adapter to gate linkage (F). Secure with 6 mm flange nut (G) and nylon washer (H). Tighten nut until snug, then loosen nut 1/4 turn to allow hinge movement.

ASSEMBLY RB-85W

 Push control rod adapter (D) downward until gate is fully closed.