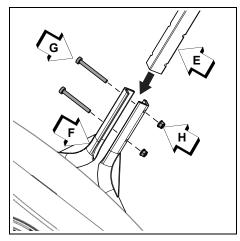

### **Install Wheels and Handle**

1. Install left wheel and secure with washer (A) cotter pin (B).

 Install right wheel and secure with 6 x 50 mm bolt (C) and 6 mm flange nut (D).

ASSEMBLY RB-85W

 Install upper handle assembly (E) into lower handle bracket (F), and secure with two 6 x 60 mm bolts (G) and two 6 mm flange nuts (H).