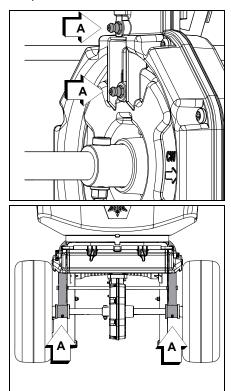

# NOTICE

Lubricate gear case and axle once per season.

 Gear case and Axle: Clear debris from grease fittings (A). Apply 1-2 pumps of lithium-based grease with appropriate grease gun. Clean excess grease from grease fittings.