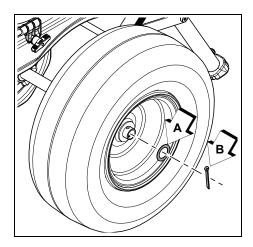

### **Install Wheels and Handle**

1. Install left wheel and secure with washer (A) cotter pin (B).

 Install right wheel and secure with 6 x 50 mm bolt (C) and 6 mm flange nut (D).

ASSEMBLY RB-85W

 Install upper handle assembly (E) into lower handle bracket (F), and secure with two 6 x 60 mm bolts (G) and two 6 mm flange nuts (H).