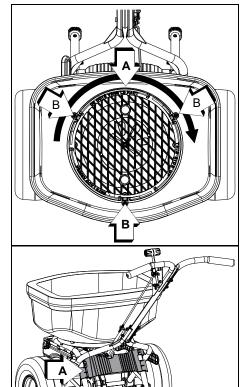

### **Install Grate**

 Align notches in grate (A) with tabs (B) in hopper. Install grate into hopper. Turn grate clockwise to lock into place.

### **Rear Deflector**

1. Install rear deflector (A) as shown.