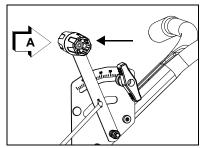

 Position gate control lever fully forward, and tighten control rod nut and flange nut as shown.

RB-85W ASSEMBLY

 Push gate control lever (A) fully forward to close gate. Fill hopper with product. Fill hopper in an area that won't be damaged by spilled product.

- Start spreader in motion, and pull gate control lever back to begin the flow of product.
- Move gate control lever forward to close gate before turning or stopping.