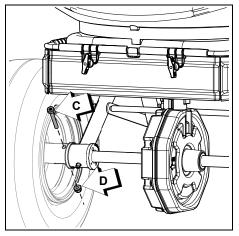

### **Install Wheels and Handle**

1. Install left wheel and secure with washer (A) cotter pin (B).

 Install right wheel and secure with 6 x 50 mm bolt (C) and 6 mm flange nut (D).

ASSEMBLY RB-85W

 Install upper handle assembly (E) into lower handle bracket (F), and secure with two 6 x 60 mm bolts (G) and two 6 mm flange nuts (H).