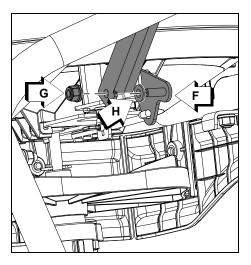

 Attach control rod adapter to gate linkage (F). Secure with 6 mm flange nut (G) and nylon washer (H). Tighten nut until snug, then loosen nut 1/4 turn to allow hinge movement.

ASSEMBLY RB-85W

 Push control rod adapter (D) downward until gate is fully closed.

 Position gate control lever fully forward, and tighten control rod nut and flange nut as shown.

RB-85W ASSEMBLY