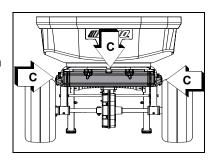

# **A CAUTION**

TIP HAZARD. Unit can tip on uneven ground. Always fill hopper on flat ground, and keep bystanders away. Otherwise personal injury can result.

2. Adjust deflectors (C) to desired angle for spreading range.

Note: With deflectors closed, product will spread 1.07 m (3.5 ft). With deflectors fully open, product will spread 1.88 - 2.44 m (6-8 ft), depending on rate of travel.

 Pull gate control lever backward to set gate to desired opening size. Use gate adjustment limiter (B) to restrict gate opening size.