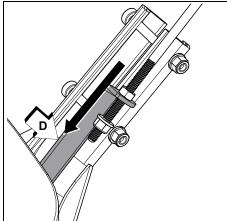

### **Install Gate Control Rod**

 Insert tab end of gate control rod (C) into slotted hole in gate control lever (B). Turn rod clockwise until it is parallel with handle assembly.

RB-85W ASSEMBLY

 Thread 6mm nut (C) onto end of gate control rod to a distance of 25.4 mm (1 in) from bottom of rod. Insert threaded end of rod into hole in control rod adapter (D). Then thread 6 mm flange nut (E) onto gate control rod. Assure nuts remain spaced as shown.

 Attach control rod adapter to gate linkage (F). Secure with 6 mm flange nut (G) and nylon washer (H). Tighten nut until snug, then loosen nut 1/4 turn to allow hinge movement.

ASSEMBLY RB-85W

 Push control rod adapter (D) downward until gate is fully closed.