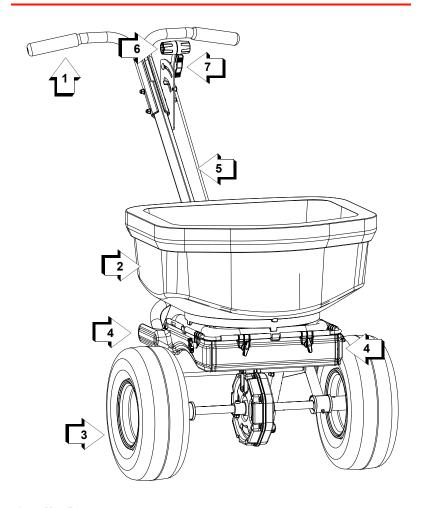

### **DESCRIPTION**

- 1 Handles
- 2 Hopper
- 3 Wheels
- 4 Adjustable Deflectors
- 5 Gate Control Rod
- 6 Gate Control Lever
- 7 Gate Adjustment Limiter

CONTENTS RB-85W