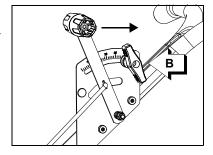

### **Install Gate Control Rod**

 Insert tab end of gate control rod (C) into slotted hole in gate control lever (B). Turn rod clockwise until it is parallel with handle assembly.

RB-85W ASSEMBLY

 Thread 6mm nut (C) onto end of gate control rod to a distance of 25.4 mm (1 in) from bottom of rod. Insert threaded end of rod into hole in control rod adapter (D). Then thread 6 mm flange nut (E) onto gate control rod. Assure nuts remain spaced as shown.

 Attach control rod adapter to gate linkage (F). Secure with 6 mm flange nut (G) and nylon washer (H). Tighten nut until snug, then loosen nut 1/4 turn to allow hinge movement.

ASSEMBLY RB-85W

 Push control rod adapter (D) downward until gate is fully closed.