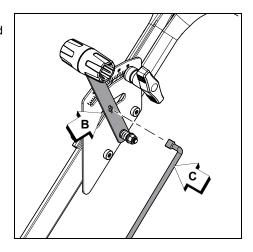

### **Install Gate Control Rod**

 Insert tab end of gate control rod (C) into slotted hole in gate control lever (B). Turn rod clockwise until it is parallel with handle assembly.

RB-85W ASSEMBLY

 Thread 6mm nut (C) onto end of gate control rod to a distance of 25.4 mm (1 in) from bottom of rod. Insert threaded end of rod into hole in control rod adapter (D). Then thread 6 mm flange nut (E) onto gate control rod. Assure nuts remain spaced as shown.