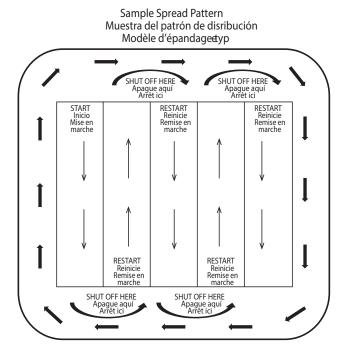

### **Application Instructions**

# **A CAUTION**

TIP HAZARD. Unit can tip on uneven ground. Always fill hopper on flat ground, and keep bystanders away. Otherwise personal injury can result.

2. Adjust deflectors (C) to desired angle for spreading range.

Note: With deflectors closed, product will spread 1.07 m (3.5 ft). With deflectors fully open, product will spread 1.88 - 2.44 m (6-8 ft), depending on rate of travel.

 Pull gate control lever backward to set gate to desired opening size. Use gate adjustment limiter (B) to restrict gate opening size.

 Push gate control lever (A) fully forward to close gate. Fill hopper with product. Fill hopper in an area that won't be damaged by spilled product.

- Start spreader in motion, and pull gate control lever back to begin the flow of product.
- Move gate control lever forward to close gate before turning or stopping.