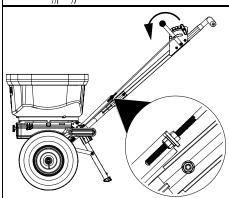

### **Install Wheels and Handle**

1. Install left wheel and secure with washer (A) cotter pin (B).

 Install right wheel and secure with 6 x 50 mm bolt (C) and 6 mm flange nut (D).

ASSEMBLY RB-85W

 Install upper handle assembly (E) into lower handle bracket (F), and secure with two 6 x 60 mm bolts (G) and two 6 mm flange nuts (H).