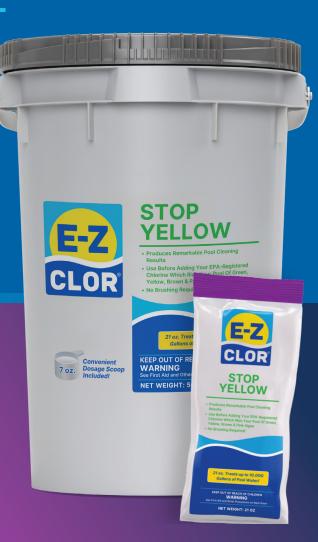

## STOP CLOR YELLOW

## **NEW FOR 2025!**

Produces remarkable pool cleaning results.

Use before adding an EPA-registered chlorine which rids pools of green, yellow, brown & pink algae.

## Amazing results typically occur in 24 hours.

- Results regardless of cyanuric acid levels.
- Works great with high pH levels.
- Can be used in all chlorine pools, even salt!
- 21 oz. package will treat up to 10,000 gallons.
- Add 2 lbs. of Shockwave/Refresh products or 2.5 gallons of liquid chlorine to the pool 5 minutes after adding Stop Yellow.

## Vital part of swamp to swim treatments. Available in two convenient sizes.

| Size   | Item Code   | Case Qty |
|--------|-------------|----------|
| 21 oz. | EZC-50-2011 | 12       |
| 50 lb. | EZC-50-2012 | 1        |