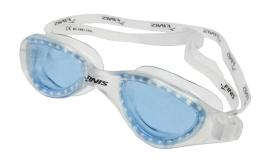

## **FEATURES & BENEFITS**

Clear / Blue (236) Blue / Clear (213) Clear / Smoke (221)

ONE-PIECE FRAME

CURVED LENSE INTEGRATION

## PRODUCT DESCRIPTION

The Energy goggles are designed as a universal fit for all face shapes. Ideal for fitness and open water swimmers, the curved polycarbonate lenses reduce distortion and provide optimal peripheral vision. The Energy goggles come with a dual silicone strap that secures the goggles snugly and distributes pressure evenly around the head. The easy-to-adjust back clip makes fitting the goggles simple and hassle-free.