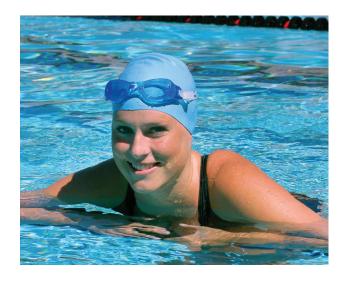

#### COMFORTABLE FITNESS GOGGLES

## PRODUCT DESCRIPTION

The Energy goggles are designed as a universal fit for all face shapes. Ideal for fitness and open water swimmers, the curved polycarbonate lenses reduce distortion and provide optimal peripheral vision. The Energy goggles come with a dual silicone strap that secures the goggles snugly and distributes pressure evenly around the head. The easy-to-adjust back clip makes fitting the goggles simple and hassle-free.