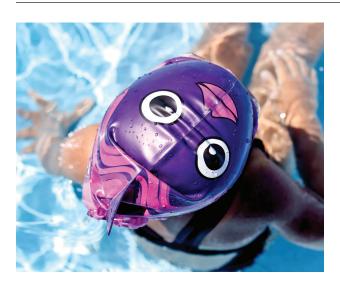

## **FEATURES & BENEFITS**

SOFT 100% SILICONE Added durability and comfort; protects hair against chlorine and sun damage

FUN ANIMAL DESIGNS Soft ears or fins extend from top of head

DESIGNED FOR SWIMMERS AGES 3+

RIPPLED EDGE Creates secure fit around base of cap

Keeps hair pulled cleanly away from face and neck while swimming

Leopard (037.313) Tiger (037.314) Emerald Fish (037.315) Coral Fish (037.316) Polar Bear (036.300) Reef Fish (036.303) Angel Fish (036.304) Otter (036.309) Shark (036.311) Hippo (036.312)

## **PRODUCT DESCRIPTION**

Enjoy the water with fun animal designs. Soft, 100% silicone offers a durable and comfortable fit.

FINIS, Inc. FINISinc.com **USA** 925.454.0111 | **EU** +359 2 936 86 36