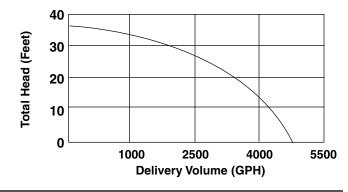

# **Performance**

Distributed by:

# **Specifications**

| Model            | PKS-65011 |
|------------------|-----------|
| Discharge Size   | 2"        |
| Motor Output     | 1/2 HP    |
| Maximum Capacity | 4760 GPH  |
| Maximum Head     | 33 FT.    |
| Voltage          | 110V      |
| Rated Current    | 7.0 AMPS. |
| Cable Length     | 20 FT.    |
| Net Weight       | 33 LBS.   |