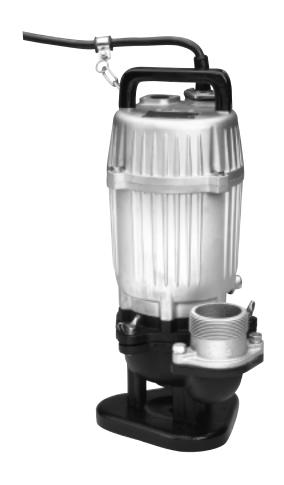

# KOSHIN 2", 1/2 HP SUBMERSIBLE TRASH PUMP

# **Specifications**

| Model            | PKS-65011 |
|------------------|-----------|
| Discharge Size   | 2"        |
| Motor Output     | 1/2 HP    |
| Maximum Capacity | 4760 GPH  |
| Maximum Head     | 33 FT.    |
| Voltage          | 110V      |
| Rated Current    | 7.0 AMPS. |
| Cable Length     | 20 FT.    |
| Net Weight       | 33 LBS.   |

# PKS-65011

#### **Features**

- This unique pump easily handles leaves, sewage and solids up to 5/8" diameter.
- Cleanout is fast and easy by means of three butterfly bolts.
- It is compact, lightweight, easy to carry and handle.
- Double mechanical seals run in an "oil" filled chamber of liquid paraffin to prevent damage from periods of dry running.
- The built-in thermal protector turns off the power supply in case of overload, thereby protecting the motor.
- The power cord is unibody construction ensuring excellent water tightness.