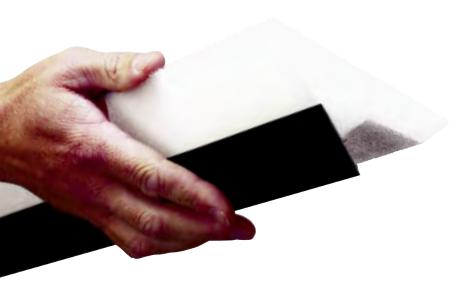

## **Vogue Special™ Cove**

Gladon Vogue Special Cove is a 3 inch by 4 inch preformed cove designed specifically to fit Vogue Impact pools. Vogue Impact pools have a unique resin bottom rail that requires a special cutout in the cove. The special cut allows for a fast and easy custom cove installation. Vogue Special Cove is made with chemically neutral, flexible Polyethylene foam, and is safe for use with all liners. The special backing strip allows the cove sections to be locked into the bottom rail where it can move with the pool wall. Because Vogue Special Cove is made from high density foam (2.3 lbs/ft3), it will not change shape or wash out. Available in colorful floor display cartons.

## EATURES

- Fits Vogue Impact
- Installs In Minutes
- Saves Hours of Installation Time
- Can Not Wash Out
- High Density Foam
- Locking Strip
- Locks In Bottom Rail

Gladon Company, Incorporated, 310 West Forest Hill Avenue, Oak Creek, WI 53154