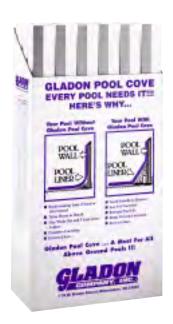

## **Vogue Special™ Cove**

Gladon Vogue Special Cove is a 3 inch by 4 inch preformed cove designed specifically to fit Vogue Impact pools. Vogue Impact pools have a unique resin bottom rail that requires a special cutout in the cove. The special cut allows for a fast and easy custom cove installation. Vogue Special Cove is made with chemically neutral, flexible Polyethylene foam, and is safe for use with all liners. The special backing strip allows the cove sections to be locked into the bottom rail where it can move with the pool wall. Because Vogue Special Cove is made from high density foam (2.3 lbs/ft3), it will not change shape or wash out. Available in colorful floor display cartons.

## EATURES

- Fits Vogue Impact
- Installs In Minutes
- Saves Hours of Installation Time
- Can Not Wash Out
- High Density Foam
- Locking Strip
- Locks In Bottom Rail

Gladon Company, Incorporated, 310 West Forest Hill Avenue, Oak Creek, WI 53154