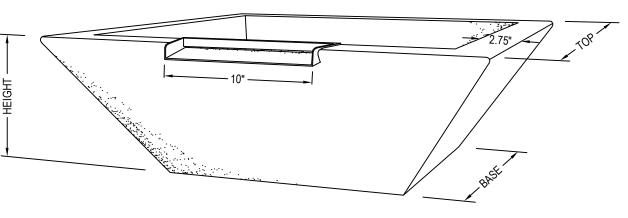

SELECT DESIRED SIZE:

30" SQ TOP X 10"H X 17" SQ BASE

36" SQ TOP X 10"H X 17" SQ BASE

PERSPECTIVE

## FIRE & WATER BOWLS

CONCRETE CORINTHIAN FIRE AND WATER BOWL