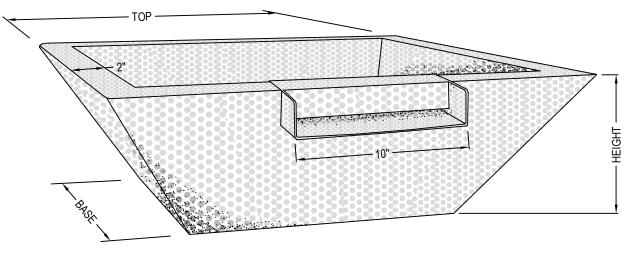

## SELECT DESIRED SIZE:

- 29" SQ TOP X 9"H X 17" SQ BASE
- 36" SQ TOP X 12"H X 20" SQ BASE

PERSPECTIVE

NOTES:

- 1. INSTALLATION TO BE COMPLETED IN ACCORDANCE WITH MANUFACTURER'S SPECIFICATIONS.
- 2. DO NOT SCALE DRAWING.
- 3. THIS DRAWING IS INTENDED FOR USE BY ARCHITECTS, ENGINEERS, CONTRACTORS, CONSULTANTS AND DESIGN PROFESSIONALS FOR PLANNING PURPOSES ONLY. THIS DRAWING MAY NOT BE USED FOR CONSTRUCTION.
- 4. ALL INFORMATION CONTAINED HEREIN WAS CURRENT AT THE TIME OF DEVELOPMENT BUT MUST BE REVIEWED AND APPROVED BY THE PRODUCT MANUFACTURER TO BE CONSIDERED ACCURATE.
- 5. CONTRACTOR'S NOTE: FOR PRODUCT AND COMPANY INFORMATION VISIT www.CADdetails.com/info AND ENTER REFERENCE NUMBER 4903-020.