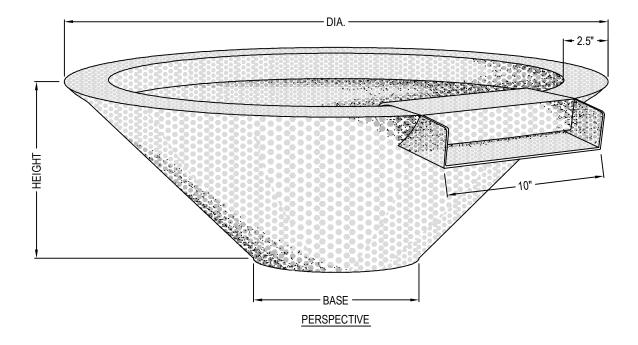

🗌 31"O.D. X 10"H X 10"B

36"O.D. X 11.5"H X 10"B

## NOTES:

- 1. INSTALLATION TO BE COMPLETED IN ACCORDANCE WITH MANUFACTURER'S SPECIFICATIONS.
- 2. DO NOT SCALE DRAWING.
- 3. THIS DRAWING IS INTENDED FOR USE BY ARCHITECTS, ENGINEERS, CONTRACTORS, CONSULTANTS AND DESIGN PROFESSIONALS FOR PLANNING PURPOSES ONLY. THIS DRAWING MAY NOT BE USED FOR CONSTRUCTION.
- 4. ALL INFORMATION CONTAINED HEREIN WAS CURRENT AT THE TIME OF DEVELOPMENT BUT MUST BE REVIEWED AND APPROVED BY THE PRODUCT MANUFACTURER TO BE CONSIDERED ACCURATE.
- 5. CONTRACTOR'S NOTE: FOR PRODUCT AND COMPANY INFORMATION VISIT www.CADdetails.com/info AND ENTER REFERENCE NUMBER 4903-021.