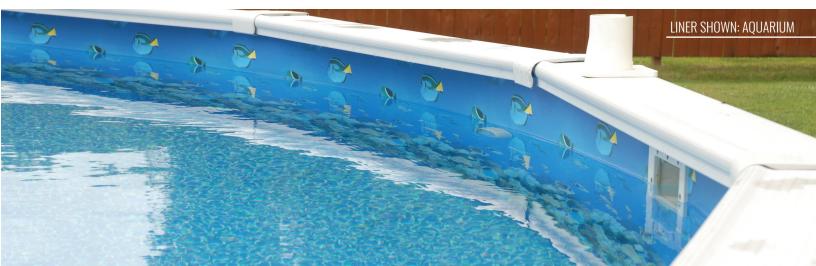

# THE BENEFITS OF UNIBEAD

GLI's Splash Series versatile Unibead construction allows you to replace an overlap or beaded liner with one of our beautiful tile patterns. If replacing an overlap liner, simply attach the Unibead J-hook to the top of the pool wall. If replacing a beaded liner, remove the J-hook portion of the liner and install like a standard beaded liner. Both options give you a professional look and make installation a snap. Splash Series Unibead liners come with a 20 year limited / 1 year full warranty and are made from durable 100% Virgin Vinyl.

**Capri** Unibead 48", 52", 54" / White Base

**Lucia** Unibead 48", 52" / White Base

Lakeview Tile Unibead 48", 52", 54" / Blue Base

**Golden Beach** Unibead 48", 52", 54" / White Base

**Aquarium** Unibead 48", 52" / White Base