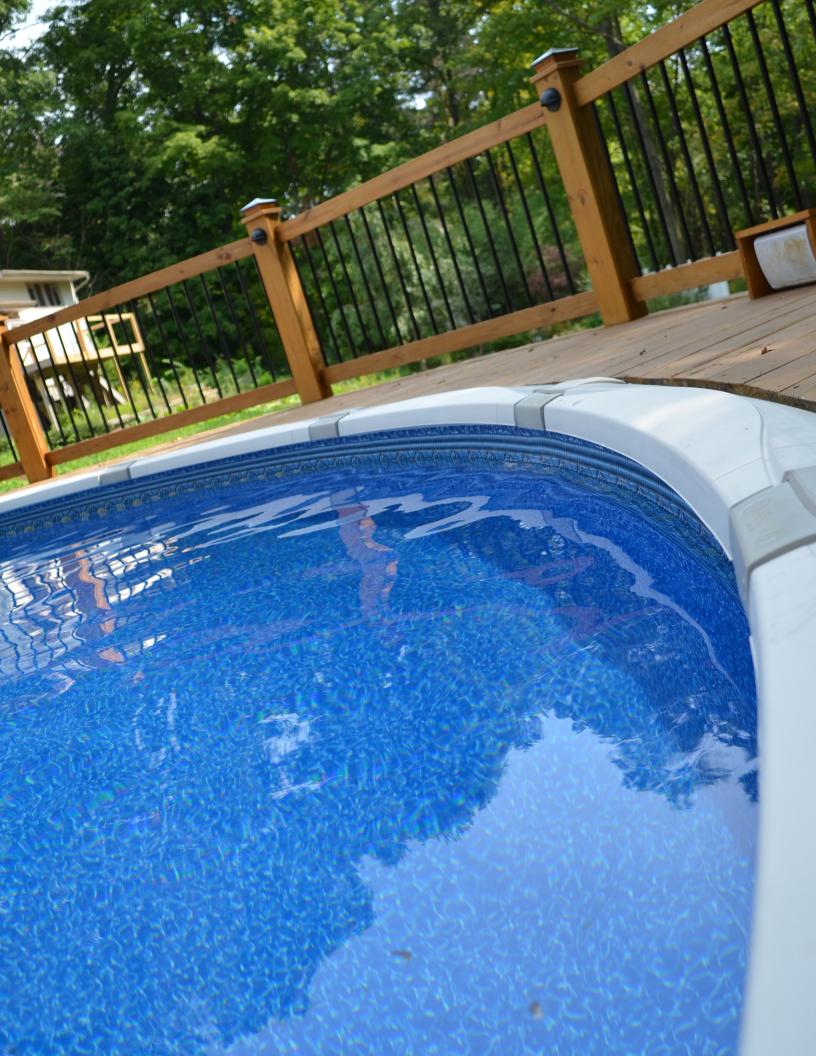

# THE BENEFITS OF UNIBEAD

GLI's Splash Series versatile Unibead construction allows you to replace an overlap or beaded liner with one of our beautiful tile patterns. If replacing an overlap liner, simply attach the Unibead J-hook to the top of the pool wall. If replacing a beaded liner, remove the J-hook portion of the liner and install like a standard beaded liner. Both options give you a professional look and make installation a snap. Splash Series Unibead liners come with a 20 year limited / 1 year full warranty and are made from durable 100% Virgin Vinyl.

#### **UNIBEAD LINERS** 20 Year Limited / 1 Year Full Warranty

New! Sugar Creek Unibead 48", 52", 54" / Tan Base

Maui Blue Unibead 48", 52", 54" / Blue Base

**Boulder** Unibead 48", 52" / Blue Base

**New! Waveview** Unibead 48", 52", 54" / Electric Blue Base

**Capri** Unibead 48", 52", 54" / White Base

**Lucia** Unibead 48", 52" / White Base

Lakeview Tile Unibead 48", 52", 54" / Blue Base

**Golden Beach** Unibead 48", 52", 54" / White Base

**Aquarium** Unibead 48", 52" / White Base

### THE OVERLAP OPTION

GLI's Splash Series Overlap liners are the ideal economical option for your liner replacement needs and can accommodate any 48" or 52" above ground pool wall. GLI also offers Expandable Overlap liners (available in Solid Blue, Blue Wall/Maui Blue, and Maui Blue) that fit pools up to 72" deep.

The Above Ground Overlap liner is designed to hang over the top of the pool wall and is held in place with coping strips. Splash Series Overlap liners come with a 20 year limited / 1 year full warranty and are made from durable 100% Virgin Vinyl.

#### **OVERLAP LINERS** 20 Year Limited / 1 Year Full Warranty

**Blue Wall** Overlap / Blue Base

Blue Wall/Maui Blue Floor Overlap / Blue Base

Maui Blue Overlap / Blue Base

**Aquarium** Overlap / White Base

**Boulder** Overlap / Blue Base