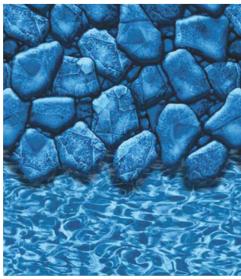

#### **UNIBEAD LINERS** 20 Year Limited / 1 Year Full Warranty

New! Sugar Creek Unibead 48", 52", 54" / Tan Base

Maui Blue Unibead 48", 52", 54" / Blue Base

**Boulder** Unibead 48", 52" / Blue Base

**New! Waveview** Unibead 48", 52", 54" / Electric Blue Base

**Boulder** Overlap / Blue Base