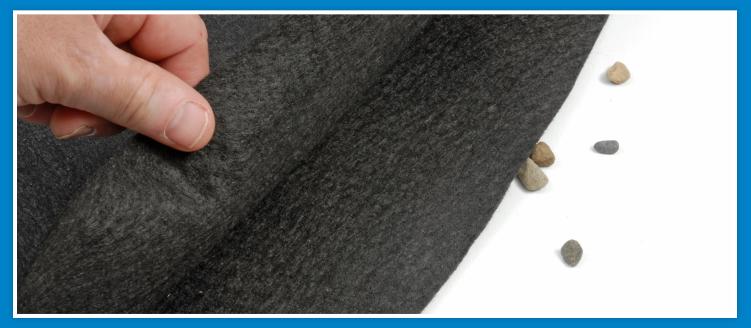

#### **ARMOR SHIELD**

Armor Shield provides an important protective layer between a vinyl swimming pool liner and its sand or soil base. Unlike TRADITIONAL FOAM padding, Armor Shield is a Polypropylene Geotextile material that prevents cuts and punctures to the vinyl liner caused by rocks, roots, grass and even GLASS! Armor Shield also reduces convective heat loss and provides a comfortable floor pad for tired feet.

#### pol•y•pro•pyl•ene - noun Chemistry

A plastic polymer of propylene, (C3H5), used chiefly for molded parts, electrical insulation, packaging, and fibers for wearing apparel.

**GEOTEXTILES** are permeable fabrics which, when used in association with soil, have the ability to separate, filter, reinforce, protect, or drain.

**GEOTEXTILES** have a wide range of applications, many of which are currently used to the advantage of civil engineering projects including; roads, airfields, railroads, embankments, retaining structures, reservoirs, canals, etc.