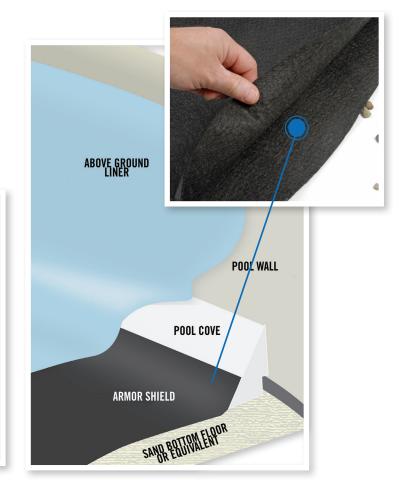

#### **ARMOR SHIELD**

Armor Shield provides an important protective layer between a vinyl swimming pool liner and its sand or soil base. Unlike TRADITIONAL FOAM padding, Armor Shield is a Polypropylene Geotextile material that prevents cuts and punctures to the vinyl liner caused by rocks, roots, grass and even GLASS! Armor Shield also reduces convective heat loss and provides a comfortable floor pad for tired feet.

#### pol•y•pro•pyl•ene - noun Chemistry

A plastic polymer of propylene, (C3H5), used chiefly for molded parts, electrical insulation, packaging, and fibers for wearing apparel.

**GEOTEXTILES** are permeable fabrics which, when used in association with soil, have the ability to separate, filter, reinforce, protect, or drain.

**GEOTEXTILES** have a wide range of applications, many of which are currently used to the advantage of civil engineering projects including; roads, airfields, railroads, embankments, retaining structures, reservoirs, canals, etc.