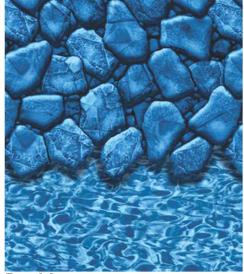

#### **UNIBEAD LINERS** 20 Year Limited / 1 Year Full Warranty

New! Sugar Creek Unibead 48", 52", 54" / Tan Base

Maui Blue Unibead 48", 52", 54" / Blue Base

**Boulder** Unibead 48", 52" / Blue Base

**New! Waveview** Unibead 48", 52", 54" / Electric Blue Base

**Boulder** Overlap / Blue Base