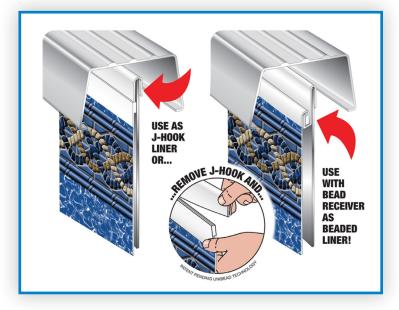

# THE BENEFITS OF UNIBEAD

GLI's Splash Series versatile Unibead construction allows you to replace an overlap or beaded liner with one of our beautiful tile patterns. If replacing an overlap liner, simply attach the Unibead J-hook to the top of the pool wall. If replacing a beaded liner, remove the J-hook portion of the liner and install like a standard beaded liner. Both options give you a professional look and make installation a snap. Splash Series Unibead liners come with a 20 year limited / 1 year full warranty and are made from durable 100% Virgin Vinyl.