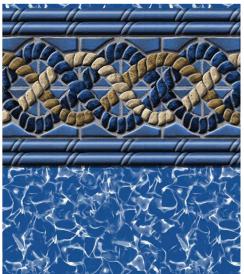

#### **UNIBEAD LINERS** 20 Year Limited / 1 Year Full Warranty

New! Sugar Creek Unibead 48", 52", 54" / Tan Base

Maui Blue Unibead 48", 52", 54" / Blue Base

**Boulder** Unibead 48", 52" / Blue Base

**New! Waveview** Unibead 48", 52", 54" / Electric Blue Base

**Capri** Unibead 48", 52", 54" / White Base

**Lucia** Unibead 48", 52" / White Base

Lakeview Tile Unibead 48", 52", 54" / Blue Base

**Golden Beach** Unibead 48", 52", 54" / White Base

**Aquarium** Unibead 48", 52" / White Base