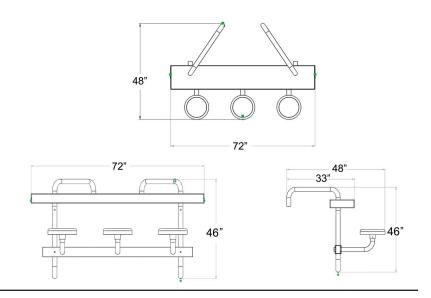

## 3 SEAT SWIM-UP BAR™

- 304 stainless steel construction with powder coat finish
- Salt water friendly
- Adjustable seat heights
- Easily bolts together
- Can be placed in new or existing anchors
- Available in two color options