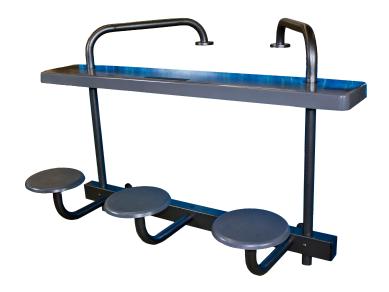

## 3 SEAT SWIM-UP BAR™

- 304 stainless steel construction with powder coat finish
- Salt water friendly
- Adjustable seat heights
- Easily bolts together
- Can be placed in new or existing anchors
- Available in two color options

Silver Vein

Copper Vein

| PARTNUMBER    | DESCRIPTION                                             |
|---------------|---------------------------------------------------------|
| GPPOTE-3ST-SV | 3 Seat Swim-Up Bar Silver Vein Frame - Granite Grey Top |
| GPPOTE-3ST-CV | 3 Seat Swim-Up Bar Copper Vein Frame - Granite Sand Top |
| GPPOTE-A4C2O  | 4" Double Socket Anchor on 20" Channel                  |