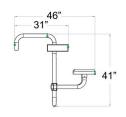

## 5 SEAT SWIM-UP BAR<sup>TM</sup>

- 304 stainless steel construction with powder coat finish
- Salt water friendly
- Adjustable seat heights
- Easily bolts together
- Can be placed in new or existing anchors
- Available in two color options

Anchor not included.