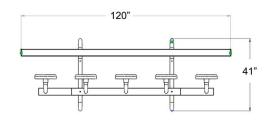

## 5 SEAT SWIM-UP BAR<sup>TM</sup>

- 304 stainless steel construction with powder coat finish
- Salt water friendly
- Adjustable seat heights
- Easily bolts together
- Can be placed in new or existing anchors
- Available in two color options