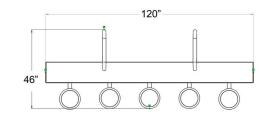

## 5 SEAT SWIM-UP BAR<sup>TM</sup>

- 304 stainless steel construction with powder coat finish
- Salt water friendly
- Adjustable seat heights
- Easily bolts together
- Can be placed in new or existing anchors
- Available in two color options