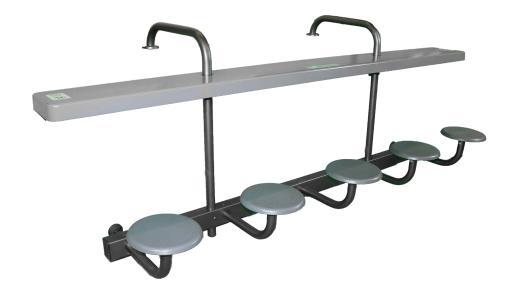

## 5 SEAT SWIM-UP BAR<sup>TM</sup>

- 304 stainless steel construction with powder coat finish
- Salt water friendly
- Adjustable seat heights
- Easily bolts together
- Can be placed in new or existing anchors
- Available in two color options

## Frame Color Options

Silver Vein Copper Vein

\*Actual colors may vary

| PART NUMBER   | DESCRIPTION                                             |
|---------------|---------------------------------------------------------|
| GPPOTE-5ST-SV | 5 Seat Swim-Up Bar Silver Vein Frame - Granite Grey Top |
| GPPOTE-5ST-CV | 5 Seat Swim-Up Bar Copper Vein Frame - Granite Sand Top |
| GPPOTE-A4C    | 4" Socket Anchor                                        |