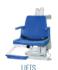

## 5 SEAT SWIM-UP BAR<sup>TM</sup>

- 304 stainless steel construction with powder coat finish
- Salt water friendly
- Adjustable seat heights
- Easily bolts together
- Can be placed in new or existing anchors
- Available in two color options

## Frame Color Options

Silver Vein Copper Vein

\*Actual colors may vary

| PART NUMBER   | DESCRIPTION                                             |
|---------------|---------------------------------------------------------|
| GPPOTE-5ST-SV | 5 Seat Swim-Up Bar Silver Vein Frame - Granite Grey Top |
| GPPOTE-5ST-CV | 5 Seat Swim-Up Bar Copper Vein Frame - Granite Sand Top |
| GPPOTE-A4C    | 4" Socket Anchor                                        |