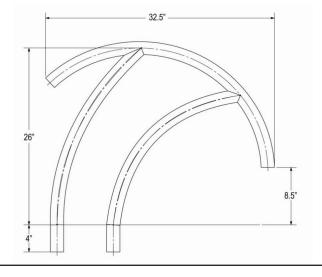

## MODERN FIGURE 4 GRAB RAIL<sup>™</sup>

- 304 stainless steel construction
- Constructed of 1.9" OD and .065" wall thickness
- Powder coat options are salt water friendly

Polished

White

Sand

Copper Vein

Silver Vein

LIFTS

| PART NUMBER    | DESCRIPTION                                          |
|----------------|------------------------------------------------------|
| GPP-MR-GR30-SS | Modern Figure 4 30" Grab Rail .065" Wall Polished    |
| GPP-MR-GR30-WH | Modern Figure 4 30" Grab Rail .065" Wall White       |
| GPP-MR-GR30-SD | Modern Figure 4 30" Grab Rail .065" Wall Sand        |
| GPP-MR-GR30-CV | Modern Figure 4 30" Grab Rail .065" Wall Copper Vein |
| GPP-MR-GR30-SV | Modern Figure 4 30" Grab Rail .065" Wall Silver Vein |
| GPPOTE-A4C8    | 4" Double Socket Anchor on 8" Channel                |