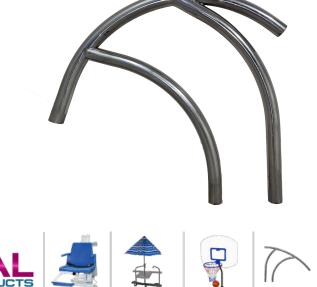

## MODERN FIGURE 4 GRAB RAIL<sup>™</sup>

- 304 stainless steel construction
- Constructed of 1.9" OD and .065" wall thickness
- Powder coat options are salt water friendly

Polished

White

Sand

Copper Vein

Silver Vein

LIFTS

| PART NUMBER    | DESCRIPTION                                          |
|----------------|------------------------------------------------------|
| GPP-MR-GR30-SS | Modern Figure 4 30" Grab Rail .065" Wall Polished    |
| GPP-MR-GR30-WH | Modern Figure 4 30" Grab Rail .065" Wall White       |
| GPP-MR-GR30-SD | Modern Figure 4 30" Grab Rail .065" Wall Sand        |
| GPP-MR-GR30-CV | Modern Figure 4 30" Grab Rail .065" Wall Copper Vein |
| GPP-MR-GR30-SV | Modern Figure 4 30" Grab Rail .065" Wall Silver Vein |
| GPPOTE-A4C8    | 4" Double Socket Anchor on 8" Channel                |

Can be upgraded to Marine Grade 316. When ordering, add "-M" following the color code. *Anchor not included.* 

GAMES