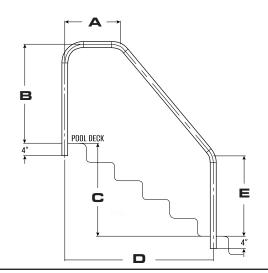

## CLASSIC 3 BEND STAIR RAIL<sup>™</sup>

- 304 stainless steel construction
- Constructed of 1.9" OD and .049" or .065" wall thickness
- Powder coat options are salt water friendly

| RAIL LENGTH      | А   | В   | С   | D   | E   |
|------------------|-----|-----|-----|-----|-----|
| 4' Stair Rail    | 18" | 32" | 26" | 48" | 26" |
| 5' Stair Rail    | 18" | 32" | 36" | 60" | 26" |
| 5'-6" Stair Rail | 18" | 32" | 32" | 66" | 29" |
| 6' Stair Rail    | 18" | 32" | 46" | 72" | 26" |
| 6'-6" Stair Rail | 35" | 34" | 32" | 78" | 29" |
| 7' Stair Rail    | 40" | 30" | 36" | 84" | 29" |
| 8' Stair Rail    | 53" | 34" | 30" | 96" | 33" |