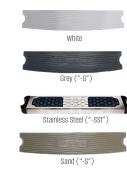

Part numbers above are for 3-step ladder. Replace "3ST" with "2ST" for 2-step or "4ST" for 4-step.

Part numbers indicate .049" wall thickness. For .065" wall thickness, replace "C49" with "C65". Can be upgraded to Marine Grade 316. When ordering, add "-M" following "WB". All ladders ship with white steps but can be upgraded. To upgrade tread, add associated abbreviation to the end of the final part number. *Anchor not included*.