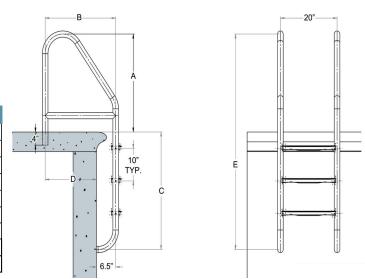

## CLASSIC WELDED BRACE LADDER<sup>™</sup>

- 304 stainless steel construction
- Constructed of 1.9" OD and .049" or .065" wall thickness
- Powder coat options are salt water friendly

| LADDER     | А   | В   | С   |       | Е   |
|------------|-----|-----|-----|-------|-----|
| 2-Step 23" | 26" | 24" | 28" | 17.5" | 54" |
| 3-Step 23" | 26" | 24" | 38" | 17.5" | 66" |
| 4-Step 23" | 26" | 24" | 48" | 17.5" | 78" |
| 2-Step 29" | 26" | 30" | 31" | 23.5" | 54" |
| 3-Step 29" | 26" | 30" | 41" | 23.5" | 66" |
| 4-Step 29" | 26" | 30" | 51" | 23.5" | 78" |
| 2-Step 35" | 31" | 36" | 32" | 29.5" | 59" |
| 3-Step 35" | 31" | 36" | 42" | 29.5" | 71" |
| 4-Step 35" | 31" | 36" | 52" | 29.5" | 83" |