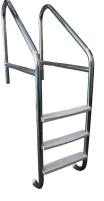

## CLASSIC WELDED BRACE LADDER<sup>™</sup>

- 304 stainless steel construction
- Constructed of 1.9" OD and .049" or .065" wall thickness
- Powder coat options are salt water friendly

| LADDER     | А   | В   | С   |       | Е   |
|------------|-----|-----|-----|-------|-----|
| 2-Step 23" | 26" | 24" | 28" | 17.5" | 54" |
| 3-Step 23" | 26" | 24" | 38" | 17.5" | 66" |
| 4-Step 23" | 26" | 24" | 48" | 17.5" | 78" |
| 2-Step 29" | 26" | 30" | 31" | 23.5" | 54" |
| 3-Step 29" | 26" | 30" | 41" | 23.5" | 66" |
| 4-Step 29" | 26" | 30" | 51" | 23.5" | 78" |
| 2-Step 35" | 31" | 36" | 32" | 29.5" | 59" |
| 3-Step 35" | 31" | 36" | 42" | 29.5" | 71" |
| 4-Step 35" | 31" | 36" | 52" | 29.5" | 83" |