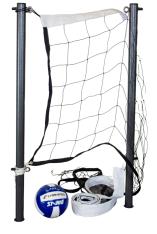

## **VOLLEYBALL GAME<sup>™</sup>**

- 304 stainless steel construction & 1.9" OD
- Includes net, water volleyball, needle, & matching escutcheons
- Powder coat options are salt water friendly
- Available in 16' or 20' competition quality adjustable nets

Polished

White

Sand

Copper Vein

Silver Vein

| PARTNUMBER      | DESCRIPTION                          |
|-----------------|--------------------------------------|
| GPPOTE-VBS16-SS | 16' Volleyball Set Polished Poles    |
| GPPOTE-VBS16-WH | 16' Volleyball Set White Poles       |
| GPPOTE-VBS16-SD | 16' Volleyball Set Sand Poles        |
| GPPOTE-VBS16-CV | 16' Volleyball Set Copper Vein Poles |
| GPPOTE-VBS16-SV | 16' Volleyball Set Silver Vein Poles |
| GPPOTE-A-6S     | 6" Anchor (Set of 2)                 |

Part numbers indicate 16' net. For 20' net, replace "VBS16" with "VBS20". Can be upgraded to Marine Grade 316. When ordering, add "-M" following the color code.

Anchor not included.