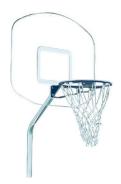

## HD BASKETBALL GAME<sup>TM</sup>

- 304 stainless steel construction & 1.9" OD
- Includes net, basketball, needle, & matching escutcheons
- 304 stainless rim with support brace
- Etched acrylic backboard square and logo
- Acrylic backboard
- 18" Dark Navy Powder Coated Rim
- Powder coat options are salt water friendly
- 12" offset