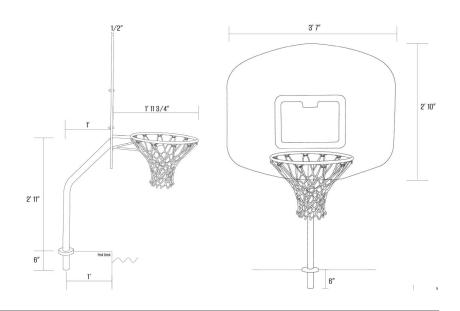

## HD BASKETBALL GAME<sup>TM</sup>

- 304 stainless steel construction & 1.9" OD
- Includes net, basketball, needle, & matching escutcheons
- 304 stainless rim with support brace
- Etched acrylic backboard square and logo
- Acrylic backboard
- 18" Dark Navy Powder Coated Rim
- Powder coat options are salt water friendly
- 12" offset