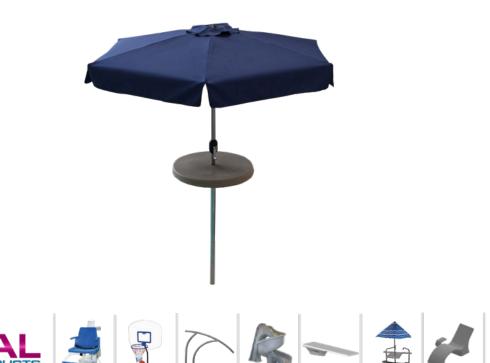

## **30" FLOOR MOUNT TABLE**

- Lightweight, easy to move
- Mount into pool floor
- Includes 54" marine grade stainless steel support pole
- (may be cut to custom length)
- Rotomolded tabletop
- Optional stainless steel frame umbrella
- Salt water friendly

To include optional umbrella (blue), add "-U" to the end of the part number.

Anchor not included.

RAILS & LADDERS

SLIDES

LIFTS

GAMES

LOUNGERS

DIVING BOARDS TABLES & SEATING