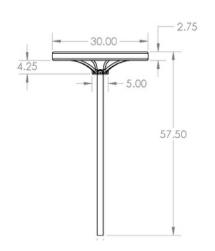

## **30" FLOOR MOUNT TABLE**

- Lightweight, easy to move
- Mount into pool floor
- Includes 54" marine grade stainless steel support pole
- (may be cut to custom length)
- Rotomolded tabletop
- Optional stainless steel frame umbrella
- Salt water friendly