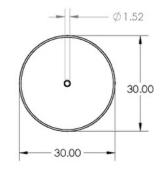

## **30" FLOOR MOUNT TABLE**

- Lightweight, easy to move
- Mount into pool floor
- Includes 54" marine grade stainless steel support pole
- (may be cut to custom length)
- Rotomolded tabletop
- Optional stainless steel frame umbrella
- Salt water friendly