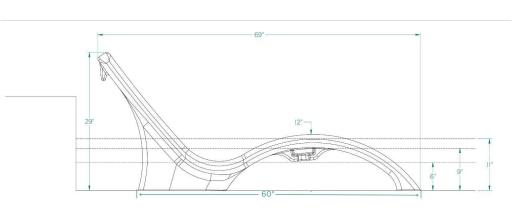

## **GLOBAL LOUNGER**

- Sleek, rotomolded design
- Integrated handle for easy lifting
- Easy to fill, use, maintain, drain, and remove
- Compatible with all pool types
- Optional deep water kit, connecting table, and headrest
- Designed for water depths of 0-10"
- Deep water kit designed for water depths of 10-16
- UV resistant linear low density polyethylene
- Salt and chlorine water friendly
- Empty Chair Weight: 64 lbs/29 kg
- Weight Limit: 300 lbs/136 kg
- For Sundecks 60" or greater