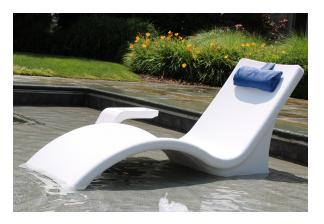

## **GLOBAL LOUNGER**

- Sleek, rotomolded design
- Integrated handle for easy lifting
- Easy to fill, use, maintain, drain, and remove
- Compatible with all pool types
- Optional deep water kit, connecting table, and headrest
- Designed for water depths of 0-10"
- Deep water kit designed for water depths of 10-16
- UV resistant linear low density polyethylene
- Salt and chlorine water friendly
- Empty Chair Weight: 64 lbs/29 kg
- Weight Limit: 300 lbs/136 kg
- For Sundecks 60" or greater

\*Actual colors may vary

Shown with Deep Water Kit & Connecting Table