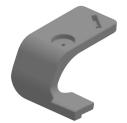

### LOUNGER DEEP WATER KIT

- Easily installs into the bottom of the Global Lounger
- Designed for water depths of 10 -16.5 inches