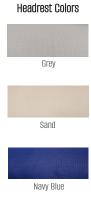

To select a color for the lounger and/or connecting table, replace "X" in the part number above with "G" for grey, "S" for sandstone, or "W" for white. To select a color for the headrest, replace "X" in the part number above with "G" for grey, "S" for sand, or "N" for navy blue.

#### LOUNGER HEADREST

- Made with durable Sunbrella material to withstand chemicals. outdoor elements, and stains
- Secures into the back of the lounger