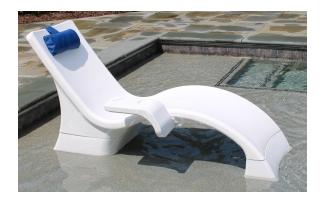

## **GLOBAL LOUNGER**

- Sleek, rotomolded design
- Integrated handle for easy lifting
- Easy to fill, use, maintain, drain, and remove
- Compatible with all pool types
- Optional deep water kit, connecting table, and headrest
- Designed for water depths of 0-10"
- Deep water kit designed for water depths of 10-16
- UV resistant linear low density polyethylene
- Salt and chlorine water friendly
- Empty Chair Weight: 64 lbs/29 kg
- Weight Limit: 300 lbs/136 kg
- For Sundecks 60" or greater

\*Actual colors may vary

Shown with Deep Water Kit & Connecting Table