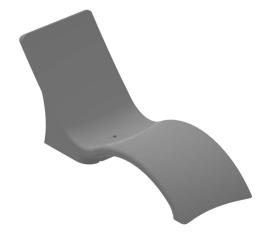

## **GLOBAL LOUNGER**

- Sleek, rotomolded design
- Integrated handle for easy lifting
- Easy to fill, use, maintain, drain, and remove
- Compatible with all pool types
- Optional deep water kit, connecting table, and headrest
- Designed for water depths of 0-10"
- Deep water kit designed for water depths of 10-16
- UV resistant linear low density polyethylene
- Salt and chlorine water friendly
- Empty Chair Weight: 64 lbs/29 kg
- Weight Limit: 300 lbs/136 kg
- For Sundecks 60" or greater

\*Actual colors may vary

Shown with Deep Water Kit & Connecting Table