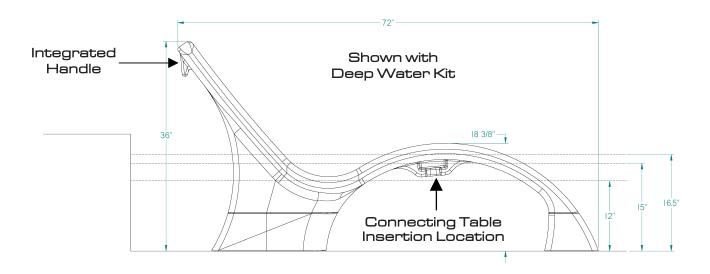

## **GLOBAL LOUNGER**

- Sleek, rotomolded design
- Integrated handle for easy lifting
- Easy to fill, use, maintain, drain, and remove
- Compatible with all pool types
- Optional deep water kit, connecting table, and headrest
- Designed for water depths of 0-10"
- Deep water kit designed for water depths of 10-16
- UV resistant linear low density polyethylene
- Salt and chlorine water friendly
- Empty Chair Weight: 64 lbs/29 kg
- Weight Limit: 300 lbs/136 kg
- For Sundecks 60" or greater

\*Actual colors may vary

Shown with Deep Water Kit & Connecting Table

### LOUNGER DEEP WATER KIT

- Easily installs into the bottom of the Global Lounger
- Designed for water depths of 10 -16.5 inches

## LOUNGER CONNECTING TABLE

- Removable lounger table
- Easily slides and secures into the side of the lounger
- Integrated drink and phone holder
- Table Surface: 7.5" x 11.5"