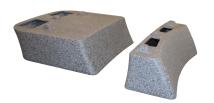

## LOUNGER CONNECTING TABLE

- Removable lounger table
- Easily slides and secures into the side of the lounger
- Integrated drink and phone holder
- Table Surface: 7.5" x 11.5"

#### LOUNGER HEADREST

- Made with durable Sunbrella material to withstand chemicals. outdoor elements, and stains
- Secures into the back of the lounger