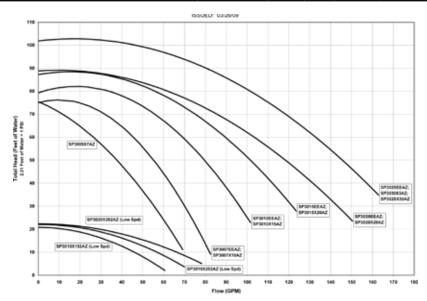

| OVERALL DIMENSIONS                                                                                       | MODEL                                             | Motor<br>Power    |      | Pipe<br>Size      | Dimension "A"       |     |
|----------------------------------------------------------------------------------------------------------|---------------------------------------------------|-------------------|------|-------------------|---------------------|-----|
|                                                                                                          |                                                   | HP                | KW   | inches            | inches              | mm  |
| 9.1/F<br>(23 ma)<br>(31 ma)<br>(31 ma)<br>(31 ma)<br>(31 ma)<br>(32 ma)<br>(33 ma)<br>(34 ma)<br>(34 ma) | SP3005X7A                                         | 3/4               | 0.55 | 1 <sup>1</sup> /2 | 10 <sup>5</sup> /8  | 270 |
|                                                                                                          | SP3007X10A                                        | 1                 | 0.75 | 1 <sup>1</sup> /2 | 11                  | 280 |
|                                                                                                          | SP3010X15A*                                       | 1 <sup>1</sup> /2 | 1.10 | 2                 | 12 <sup>1</sup> /8  | 308 |
|                                                                                                          | SP3015X20A*                                       | 2                 | 1.55 | 2                 | 12 <sup>5</sup> /8  | 321 |
|                                                                                                          | SP3020X25A*                                       | 21/2              | 1.88 | 2                 | 13 <sup>1</sup> /16 | 332 |
|                                                                                                          | SP3025X30A                                        | 3                 | 2.20 | 2                 | 13 7/8              | 353 |
| 83/4                                                                                                     | *Super II Pumps available with dual-speed motors. |                   |      |                   |                     |     |