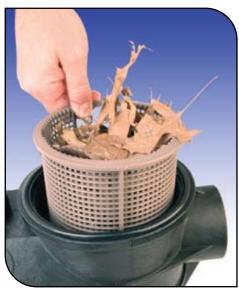

Convenient features of the Super II include:

- A see-through cover so pool owners know exactly when to empty the extra-large debris basket
- Full-flow hydraulics that allow greater flow at a lower cost of operation
- A housing design that makes it as quiet as it is dependable.

Super II 180-Cubic-Inch Basket is more like a bucket. The Super II Pump Series features impressive leaf-holding capacity. Rigid construction includes load-extender ribbing for free-flowing operation, even under extra-heavy debris loads.