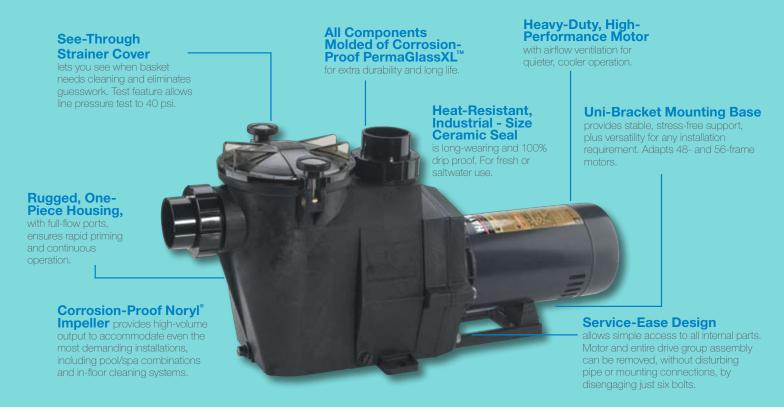

Convenient features of the Super II include:

- A see-through cover so pool owners know exactly when to empty the extra-large debris basket
- Full-flow hydraulics that allow greater flow at a lower cost of operation
- A housing design that makes it as quiet as it is dependable.

Super II 180-Cubic-Inch Basket is more like a bucket. The Super II Pump Series features impressive leaf-holding capacity. Rigid construction includes load-extender ribbing for free-flowing operation, even under extra-heavy debris loads.