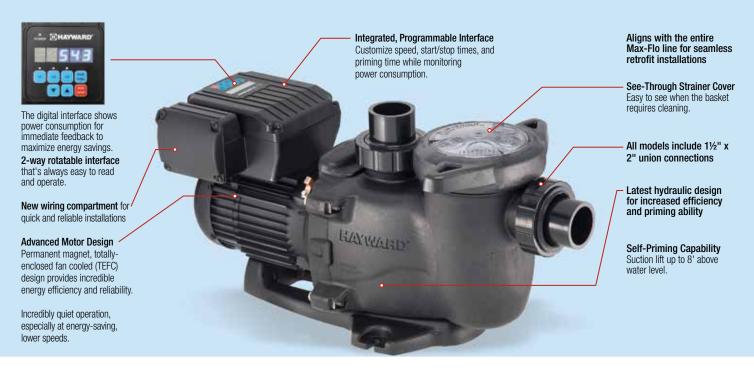

The new built-in time-clock makes programming even easier compared to basic countdown timers. The 2-way rotatable user interface is always easy to read & operate and the new wiring compartment for quick and reliable installations.

MaxFlo VS provides customizable speed, start/stop times, and priming time to match the needs of both aftermarket and new construction installations. Advanced permanent magnet and totally enclosed fan cooled (TEFC) motor technologies provide incredible energy efficiency and reliability.