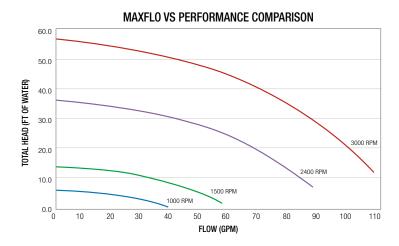

## Energy Savings That Are Just Right

MaxFlo VS is right-sized for most medium-head applications, which means it pays for itself faster than larger, more expensive variable speed models.

Upgraded features such as a new built-in timeclock make operation even easier. The intuitive user interface is now rotatable so it always faces the right direction and the new wiring compartment makes installation quick and reliable.

## MaxFlo VS<sup>™</sup> Pump

Variable-speed pumps are the ultimate way to save energy while enjoying your pool. Most other variable-speed models, however, are oversized when compared to medium-head pumps such as Hayward®'s MaxFlo series. The ENERGY STAR® certified MaxFlo VS is right-sized, particularly for applications with 1.5" or 2" plumbing, providing tremendous energy savings that result in an even faster return on your investment.