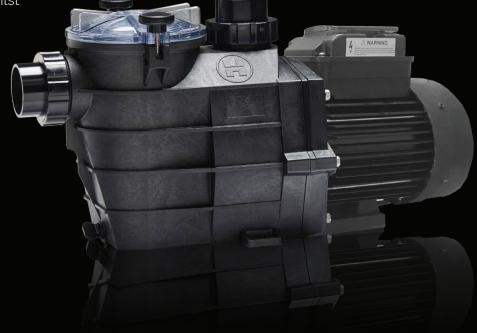

# **Super Fit II**

## Variable Speed Pump

\*2 years + 1 year if purchased from a Totally Hayward Partner.

 Fully variable speed motor saving energy and wear on pool equipment.

• **Compact design** with significantly smaller foot print than other Hayward pumps.