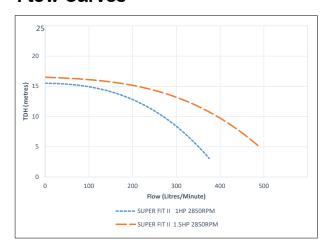

# SUPER TRUSTED, SUPER FLOW, SUPER FIT II.

## Super Fit II VS 1.5hp

Variable Speed Pump

With a compact design, the Super Fit II VS

delivers energy efficiency whilst remaining whisper quiet.









# **Super Fit II**

## Variable Speed Pump



\*2 years + 1 year if purchased from a Totally Hayward Partner.

 Fully variable speed motor saving energy and wear on pool equipment.

• **Compact design** with significantly smaller foot print than other Hayward pumps.

- Whisper quiet operation allows users to enjoy their pool time in peace.
- User friendly programming makes set up simple.



#### **Flow Curves**



### **Dimensions**



| Model        | Maximum Total<br>Head | Input<br>W | Input<br>Amps | Noise<br>dBA | Weight<br>(kg) | Ingress<br>Protection |
|--------------|-----------------------|------------|---------------|--------------|----------------|-----------------------|
| SFP3011DIVSP | 15.8m/155kPa          | 800W       | 5.5A          | <70          | 11.5kg         | IPX5                  |
| SFP3015DIVSP | 16.5m/160kPa          | 1300W      | 8.5A          | <70          | 13kg           | IPX5                  |