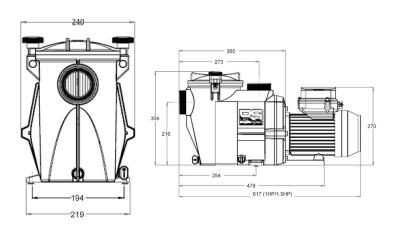

### **Dimensions**

| Model        | Maximum Total<br>Head | Input<br>W | Input<br>Amps | Noise<br>dBA | Weight<br>(kg) | Ingress<br>Protection |
|--------------|-----------------------|------------|---------------|--------------|----------------|-----------------------|
| SFP3011DIVSP | 15.8m/155kPa          | 800W       | 5.5A          | <70          | 11.5kg         | IPX5                  |
| SFP3015DIVSP | 16.5m/160kPa          | 1300W      | 8.5A          | <70          | 13kg           | IPX5                  |