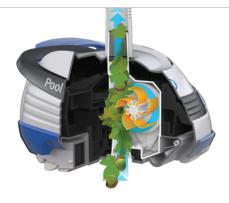

#### **V-FLEX TECHNOLOGY**

Flexible variable vanes adjust, allowing larger debris to pass easily without clogging.