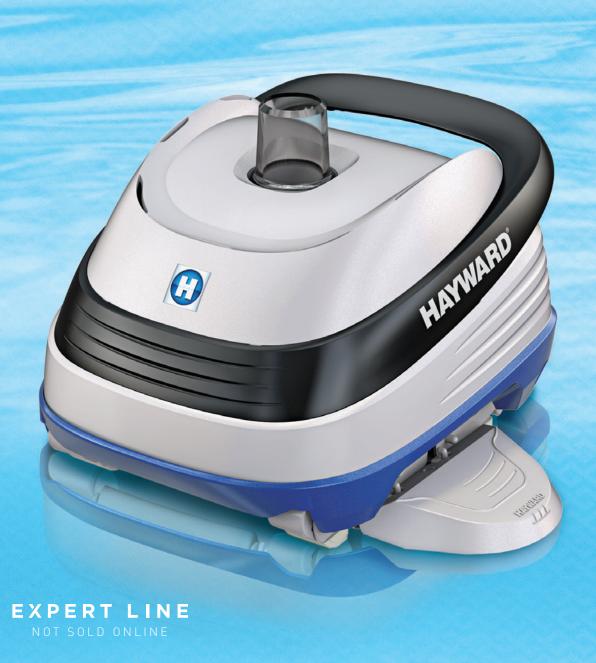

# PoolVac<sup>™</sup> V-Flex<sup>®</sup>

»» Suction Cleaners

PATENTED V-FLEX® TECHNOLOGY VIRTUALLY ELIMINATES CLOGS

### CONSTANT, CLOG-FREE SUCTION

With patented V-Flex® technology, a wide vacuum inlet and unique wing design, PoolVac™ V-Flex® eliminates clogs and maximizes suction power, even at low flow. It's the perfect partner for variable-speed pumps—delivering impressive energy savings with incomparably clean results.

### COMPLETE POOL COVERAGE

With patented AquaPilot® technology, PoolVac V-Flex systematically covers the floor, walls\* and coves of your pool. Its adaptive steering system improves maneuverability and eliminates hose tangling for a hassle-free clean every time.

### EASY TO USE AND MAINTAIN

PoolVac V-Flex connects to a skimmer or suction port for complete installation in minutes. Its advanced suction design cleans quietly, and with fewer internal moving parts, service and upkeep are simple too.