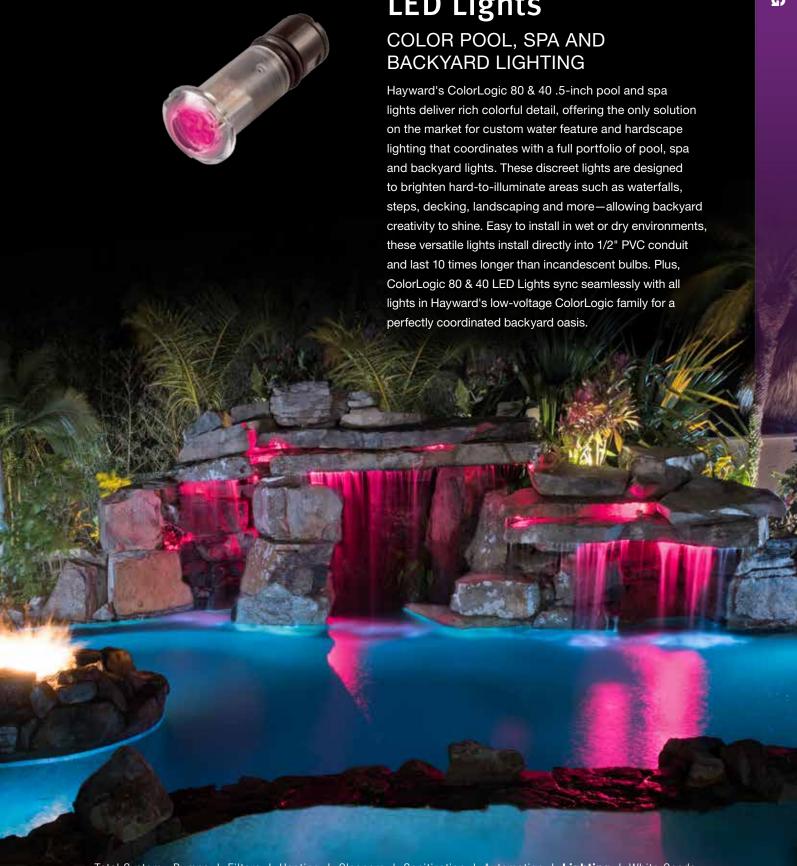

## Illuminate any backyard feature with colorful detail.

## ColorLogic 80 & 40 Features:

- Best solution on the market for custom water feature and hardscape lighting that coordinates with the entire backyard environment.
- Illuminate hard to reach areas, such as steps, water features, landscaping, decking, sun shelves, sheer cascades, waterfalls and more.
- Discreet design lets you enjoy backyard ambience without seeing the source.
- Simple to sync with the 12V ColorLogic family of lights, offering the same 10 fixed colors and 7 dynamic color-changing shows to match your mood.
- Seal directly into the end of ½ inch PVC conduit offering the easiest and most flexible installation.
- 86% more efficient and last 10 times longer than typical incandescent bulbs.
- Available in an 80 and 40 models representing two different brightness levels.

## Color every corner of your oasis with low-voltage ColorLogic LED Lights.

ColorLogic LED Pool, Spa and Backyard Lights are designed to illuminate nearly any new or existing pool or spa environment with vibrant color. Choose from 10 solid colors and 7 dynamic color-changing light shows to compose the perfect theme for any occasion—from romantic evening to backyard bash. Universal ColorLogic full-sized pool and spa lights are 100% brighter than any other color LED light and can save up