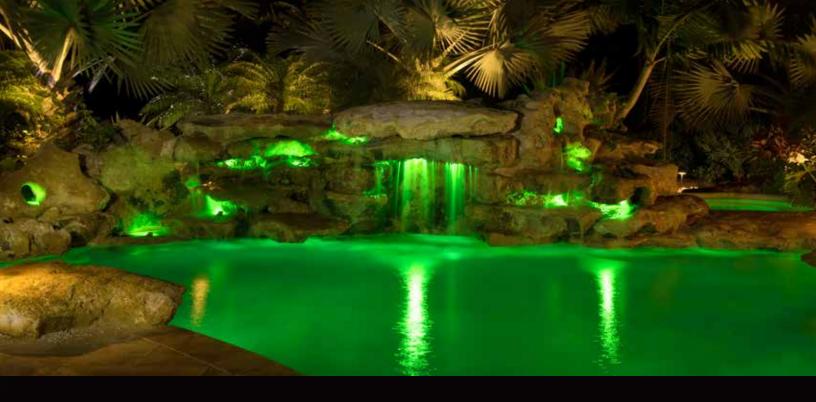

## Illuminate any backyard feature with colorful detail.

## ColorLogic 80 & 40 Features:

- Best solution on the market for custom water feature and hardscape lighting that coordinates with the entire backyard environment.
- Illuminate hard to reach areas, such as steps, water features, landscaping, decking, sun shelves, sheer cascades, waterfalls and more.
- Discreet design lets you enjoy backyard ambience without seeing the source.
- Simple to sync with the 12V ColorLogic family of lights, offering the same 10 fixed colors and 7 dynamic color-changing shows to match your mood.
- Seal directly into the end of ½ inch PVC conduit offering the easiest and most flexible installation.
- 86% more efficient and last 10 times longer than typical incandescent bulbs.
- Available in an 80 and 40 models representing two different brightness levels.

## Color every corner of your oasis with low-voltage ColorLogic LED Lights.

ColorLogic LED Pool, Spa and Backyard Lights are designed to illuminate nearly any new or existing pool or spa environment with vibrant color. Choose from 10 solid colors and 7 dynamic color-changing light shows to compose the perfect theme for any occasion—from romantic evening to backyard bash. Universal ColorLogic full-sized pool and spa lights are 100% brighter than any other color LED light and can save up