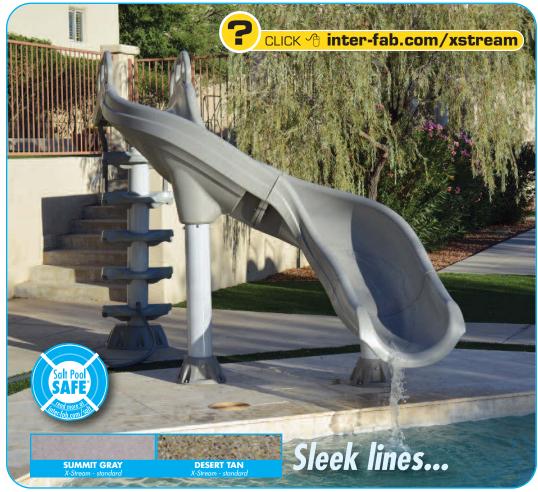

## x-stream 2

## N E O

- OPEN & AIRY DESIGN that Compliments the Pool & Doesn't Block the View
- Ergonomically Correct StableSafe<sup>™</sup> Climbing System while Preserving Stylish Integrity:
  - 1. Grip-Around Handrails at Correct Width for All Users
  - 2. Deep Slip-resistant Tread with Toe Stop
  - 3. Heavy Fiberglass Stability Base

- Waterpark Like Performance for Residential Use
- 6 (72.5") High at Seating Area; 250 lb Weight Limit
- Available in Summit Gray or Desert Tan
- Innovative Runway Design that Can be Configured to a Left or Right Turn
- Stock 1 SKU for each color: Summit Gray or Desert Tan
- CPSC Compliant