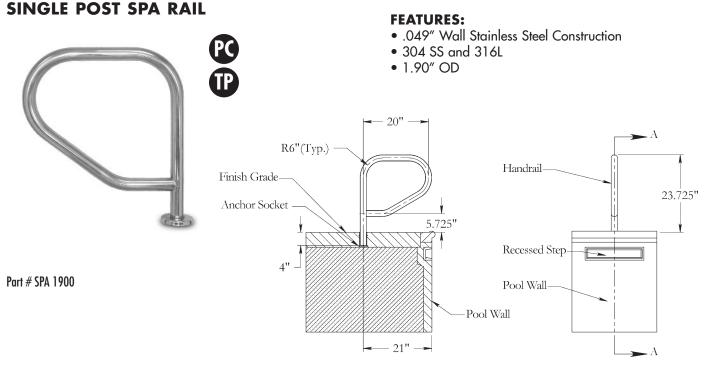

## SECTION A-A

ELEVATION

**NOTE:** Escutcheons sold separately w/SS products; included with powder coated and thermo plastic coated ladders and rails. **All measurements on center.** Anchors are not included and recommended.