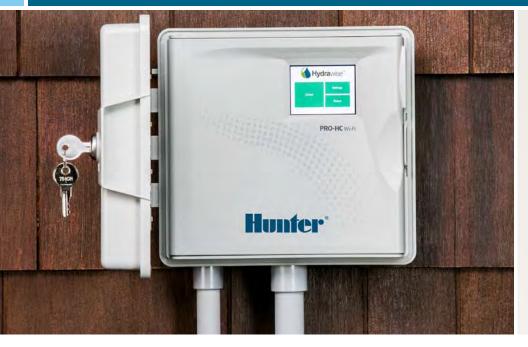

## **PRO-HC** RESIDENTIAL OUTDOOR PROFESSIONAL-GRADE WI-FI CONTROLLER WITH HYDRAWISE™ WFB-BASED SOFTWARE

Manage your outdoor irrigation controller from anywhere worldwide using your smart device or web browser with Hydrawise cloud software. Predictive watering adjusts schedules based on temperature forecast, rainfall probability, and wind and humidity to provide maximum water savings while keeping your landscape healthy and beautiful. Add a simple-to-install flow meter and set up automatic notifications to alert you of broken pipes or sprinklers.

The Pro-HC Controller is WaterSense-approved when connected to the Hydrawise web-based software.

**Try Hydrawise now.** Visit hydrawise.com